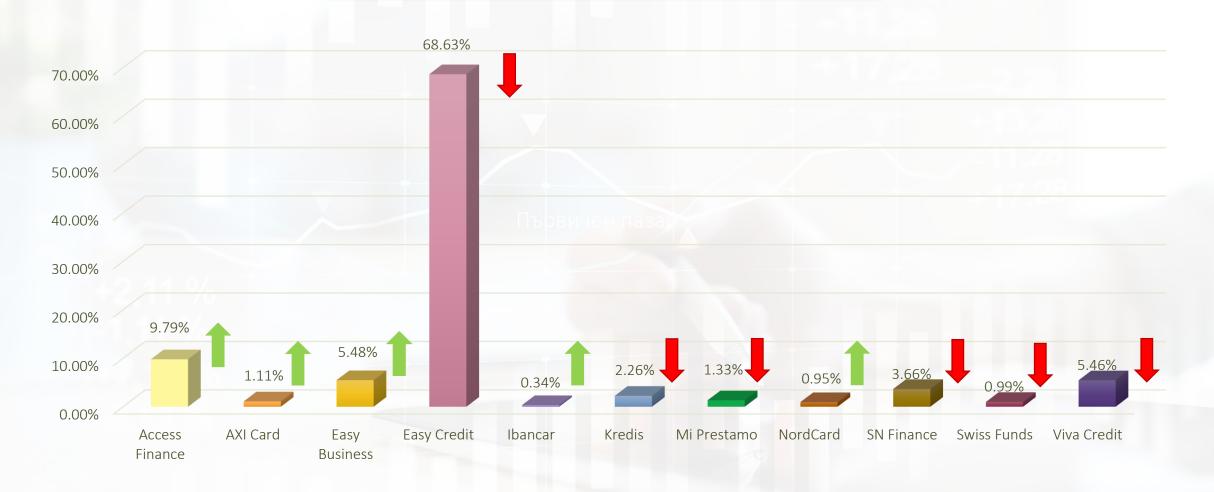

# Monthly Portfolio May 2025

12,11 % 1.11 %





| Added funds                               |                   | 1.79%   |
|-------------------------------------------|-------------------|---------|
| Received bonuses                          | 10 911 EUR        | -10.35% |
| Paid interest                             | 563 923 EUR       | -1.47%  |
| Total invested amount                     | 680 790 120 EUR   | 2.07%   |
| Sum of the listed loans on primary market | 1 090 032 339 EUR | 1.88%   |
| Number of listed loans on primary market  | 2 745 505         | 1.06%   |
| Number of investors on the platform       | 56 499            | 2%      |

### **Primary market**

% of number of loans uploaded by originator





## **Primary market**

% of the amount of loans uploaded by originator





Increase or decrease compared to last month

## **Primary market**

Average rate of return of loans uploaded by originator



#### % of loans uploaded by buyback guarantee



#### % of loans uploaded by risk class