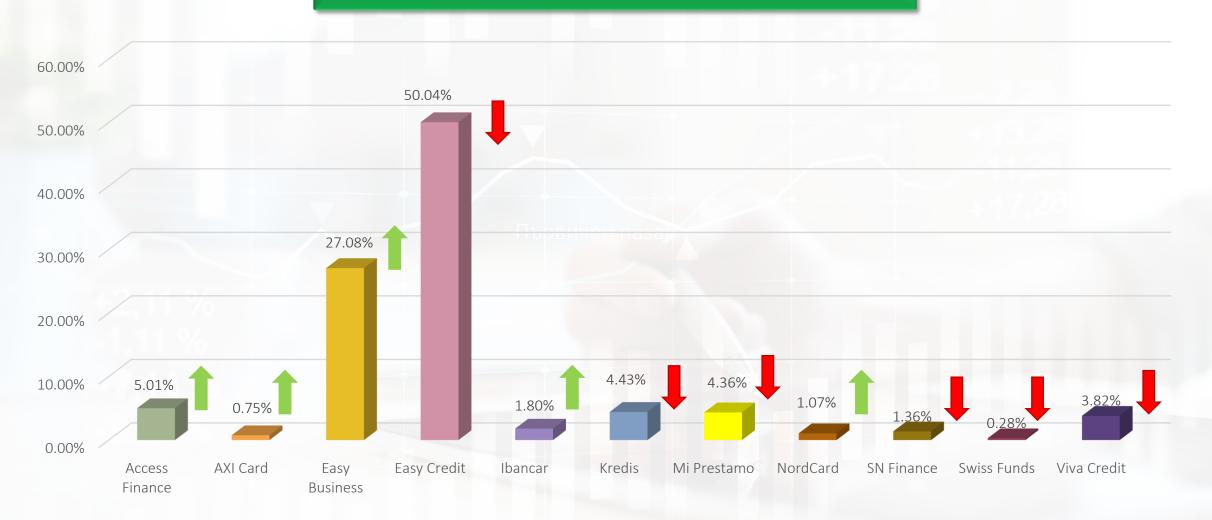

## **Primary market**

% of the amount of loans uploaded by originator

Increase or decrease compared to last month