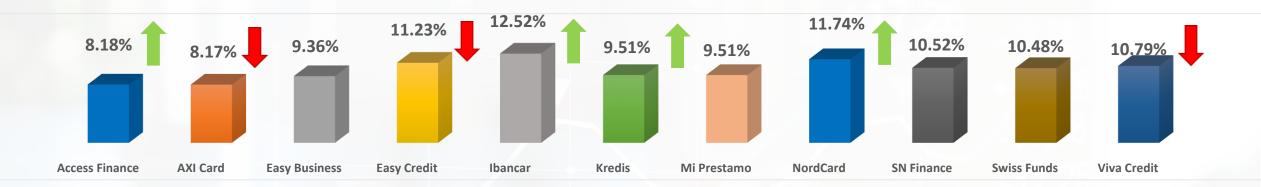

--------------------------------------|-------------------|---------|
| Received bonuses                          | 10 911 EUR        | -10.35% |
| Paid interest                             | 563 923 EUR       | -1.47%  |
| Total invested amount                     | 680 790 120 EUR   | 2.07%   |
| Sum of the listed loans on primary market | 1 090 032 339 EUR | 1.88%   |
| Number of listed loans on primary market  | 2 745 505         | 1.06%   |
| Number of investors on the platform       | 56 499            | 2%      |

### **Primary market**

% of number of loans uploaded by originator





## **Primary market**

% of the amount of loans uploaded by originator





Increase or decrease compared to last month

## **Primary market**

Average rate of return of loans uploaded by originator



#### % of loans uploaded by buyback guarantee



#### % of loans uploaded by risk class