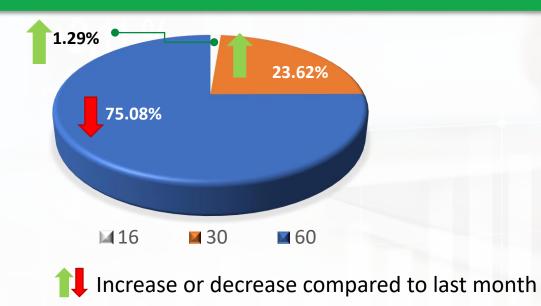

---------|---------|
| Received bonuses                          | 10 911 EUR        | -10.35% |
| Paid interest                             | 563 923 EUR       | -1.47%  |
| Total invested amount                     | 680 790 120 EUR   | 2.07%   |
| Sum of the listed loans on primary market | 1 090 032 339 EUR | 1.88%   |
| Number of listed loans on primary market  | 2 745 505         | 1.06%   |
| Number of investors on the platform       | 56 499            | 2%      |

### **Primary market**

% of number of loans uploaded by originator





## **Primary market**

% of the amount of loans uploaded by originator





Increase or decrease compared to last month

## **Primary market**

Average rate of return of loans uploaded by originator



#### % of loans uploaded by buyback guarantee



#### % of loans uploaded by risk class