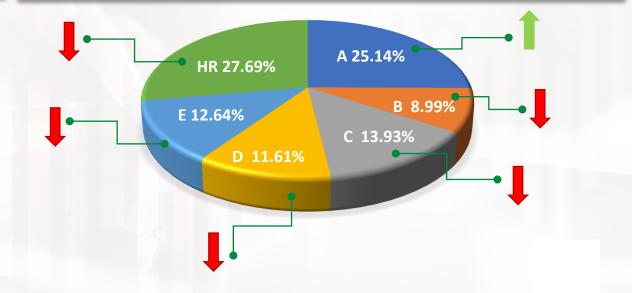

## **Primary market**

% of the amount of loans uploaded by originator

Increase or decrease compared to last month