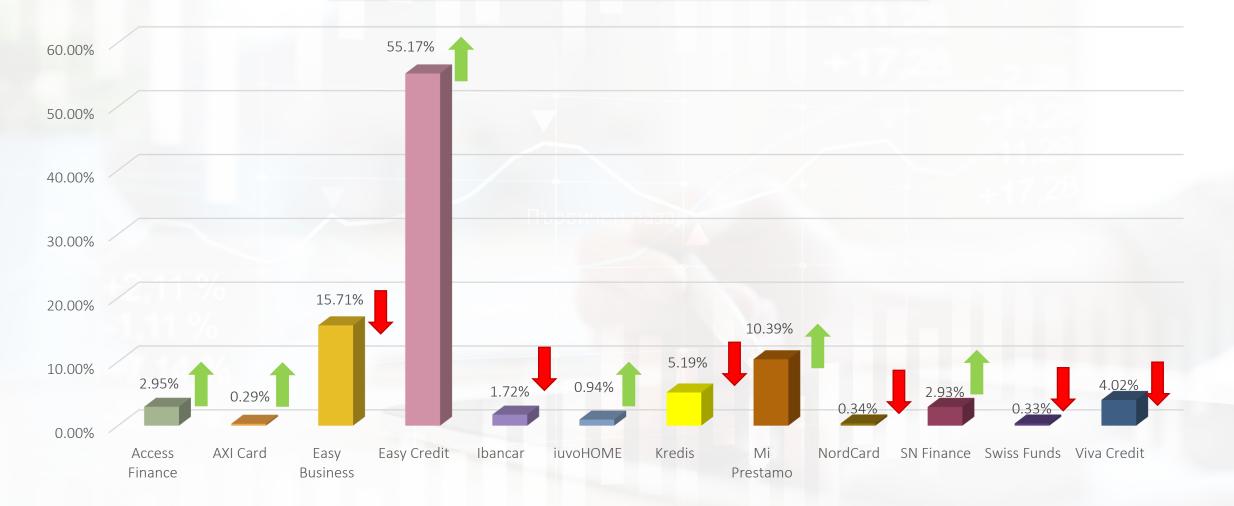

### **Primary market**

% of the amount of loans uploaded by originator

Increase or decrease compared to last month