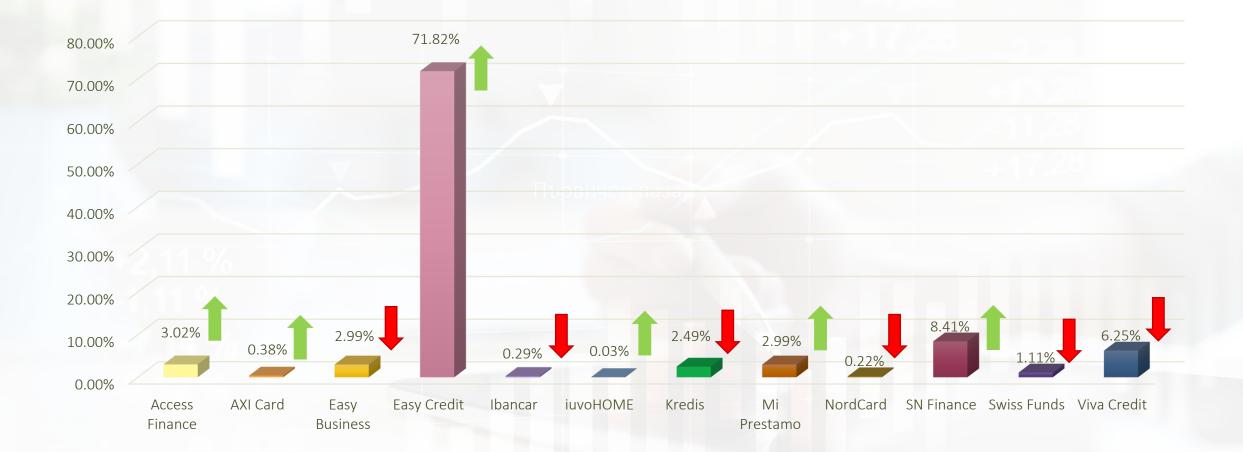

### **Primary market**

% of number of loans uploaded by originator

Increase or decrease compared to last month