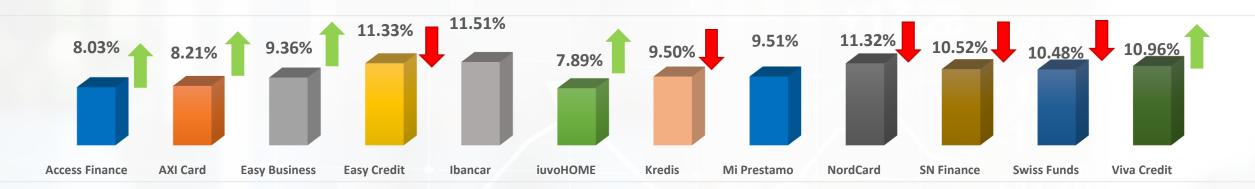

| 572 352 EUR       | 6.46%                           |
| Total invested amount                     | 666 990 416 EU    | R 2.45%                         |
| Sum of the listed loans on primary market | 1 069 938 190 EU  | JR 1.65%                        |
| Number of listed loans on primary market  | 2 716 283         | 0.98%                           |
| Number of investors on the platform       | 55 613            | 2%                              |

### **Primary market**

% of number of loans uploaded by originator



Increase or decrease compared to last month

### **Primary market**

% of the amount of loans uploaded by originator



Increase or decrease compared to last month

## **Primary market**

Average rate of return of loans uploaded by originator



#### % of loans uploaded by buyback guarantee

#### % of loans uploaded by risk class