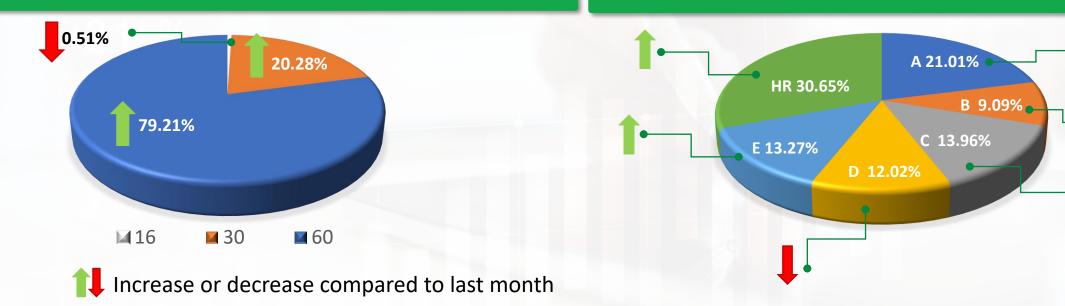

#### % of loans uploaded by buyback guarantee

#### % of loans uploaded by risk class