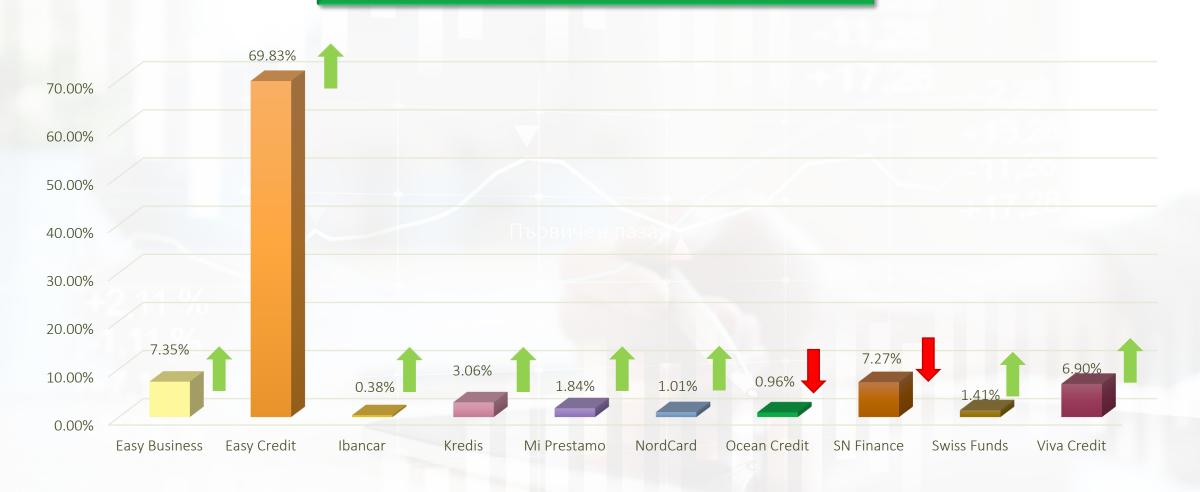

# Monthly Portfolio March 2025

1.11 % 1.11 %





| Added funds                               |                   | 2.27%   |
|-------------------------------------------|-------------------|---------|
| Received bonuses                          | 13 100 EUR        | 103.38% |
| Paid interest                             | 537 609 EUR       | 16.39%  |
| Total invested amount                     | 651 043 483 EUR   | 2.32%   |
| Sum of the listed loans on primary market | 1 052 620 745 EUR | 1.59%   |
| Number of listed loans on primary market  | 2 689 529         | 0.81%   |
| Number of investors on the platform       | 54 677            | 2%      |

#### **Primary market**

% of number of loans uploaded by originator





## **Primary market**

% of the amount of loans uploaded by originator





### **Primary market**

Average rate of return of loans uploaded by originator



#### % of loans uploaded by buyback guarantee



## D 12.13%

HR 28.33%

#### % of loans uploaded by risk class

A 22.19%

B 10.15%