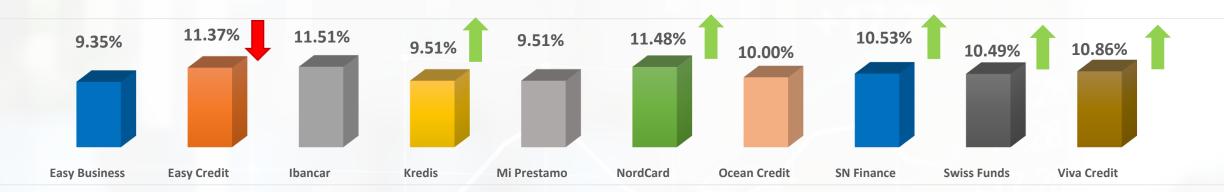

|                   | 2.27%   |
|-------------------------------------------|-------------------|---------|
| Received bonuses                          | 13 100 EUR        | 103.38% |
| Paid interest                             | 537 609 EUR       | 16.39%  |
| Total invested amount                     | 651 043 483 EUR   | 2.32%   |
| Sum of the listed loans on primary market | 1 052 620 745 EUR | 1.59%   |
| Number of listed loans on primary market  | 2 689 529         | 0.81%   |
| Number of investors on the platform       | 54 677            | 2%      |

#### **Primary market**

% of number of loans uploaded by originator





## **Primary market**

% of the amount of loans uploaded by originator





### **Primary market**

Average rate of return of loans uploaded by originator



#### % of loans uploaded by buyback guarantee



## D 12.13%

HR 28.33%

#### % of loans uploaded by risk class

A 22.19%

B 10.15%