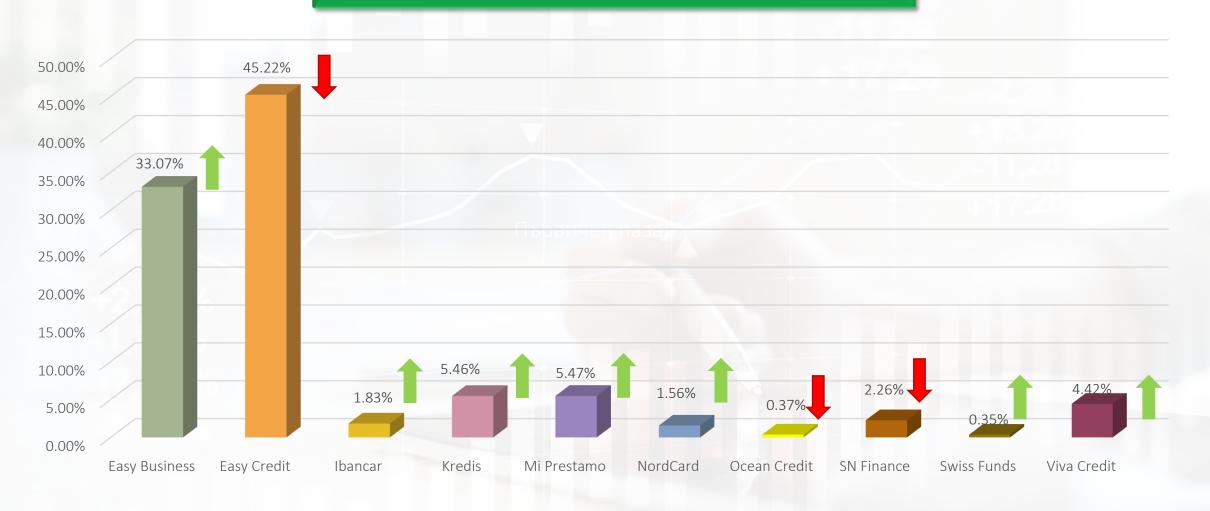

hly Portfolio March 2025

1.11 % 1.11 %





| Added funds                               |                   | 2.27%   |
|-------------------------------------------|-------------------|---------|
| Received bonuses                          | 13 100 EUR        | 103.38% |
| Paid interest                             | 537 609 EUR       | 16.39%  |
| Total invested amount                     | 651 043 483 EUR   | 2.32%   |
| Sum of the listed loans on primary market | 1 052 620 745 EUR | 1.59%   |
| Number of listed loans on primary market  | 2 689 529         | 0.81%   |
| Number of investors on the platform       | 54 677            | 2%      |

#### **Primary market**

% of number of loans uploaded by originator





## **Primary market**

% of the amount of loans uploaded by originator





### **Primary market**

Average rate of return of loans uploaded by originator



#### % of loans uploaded by buyback guarantee



## D 12.13%

HR 28.33%

#### % of loans uploaded by risk class

A 22.19%

B 10.15%