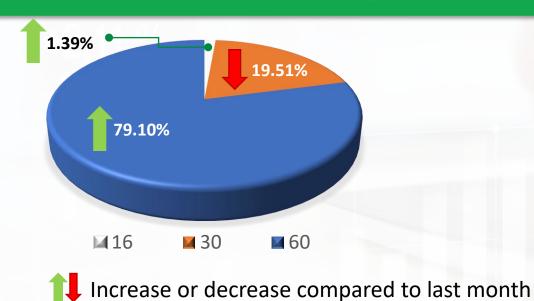

--------------------------------|-------------------|---------|
| Received bonuses                          | 13 100 EUR        | 103.38% |
| Paid interest                             | 537 609 EUR       | 16.39%  |
| Total invested amount                     | 651 043 483 EUR   | 2.32%   |
| Sum of the listed loans on primary market | 1 052 620 745 EUR | 1.59%   |
| Number of listed loans on primary market  | 2 689 529         | 0.81%   |
| Number of investors on the platform       | 54 677            | 2%      |

#### **Primary market**

% of number of loans uploaded by originator





## **Primary market**

% of the amount of loans uploaded by originator





### **Primary market**

Average rate of return of loans uploaded by originator



#### % of loans uploaded by buyback guarantee



## D 12.13%

HR 28.33%

#### % of loans uploaded by risk class

A 22.19%

B 10.15%