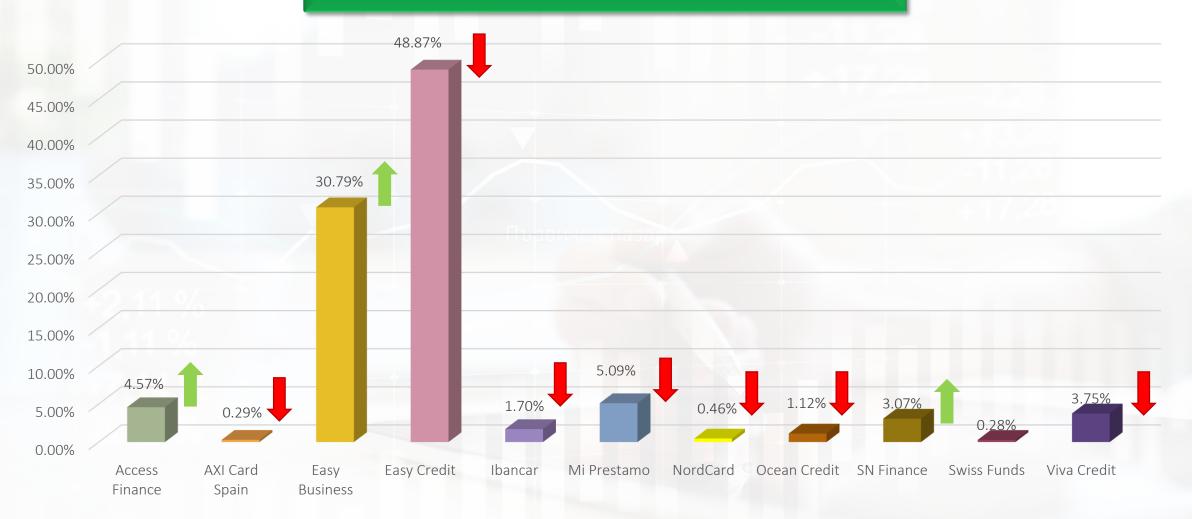

Portfolio February 2025

-2,11 % 1 11 %





| Added funds                               |                   | 1.85%   |
|-------------------------------------------|-------------------|---------|
| Received bonuses                          | 6 441 EUR         | -18.69% |
| Paid interest                             | 461 916 EUR       | -10.82% |
| Total invested amount                     | 636 312 621 EUR   | 2.36%   |
| Sum of the listed loans on primary market | 1 036 167 949 EUR | 1.73%   |
| Number of listed loans on primary market  | 2 667 749         | 1.02%   |
| Number of investors on the platform       | 53 744            | 1%      |

### **Primary market**

% of number of loans uploaded by originator





## **Primary market**

% of the amount of loans uploaded by originator





## **Primary market**

Average rate of return of loans uploaded by originator



#### % of loans uploaded by buyback guarantee



Increase or decrease compared to last month

#### % of loans uploaded by risk class