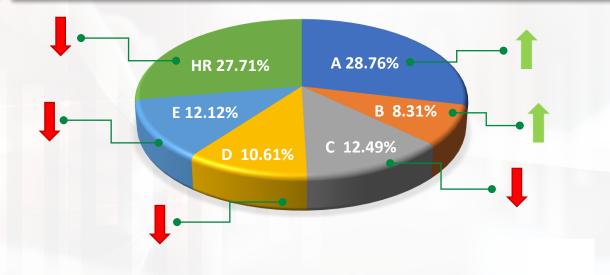

#### % of loans uploaded by buyback guarantee

Increase or decrease compared to last month

#### % of loans uploaded by risk class