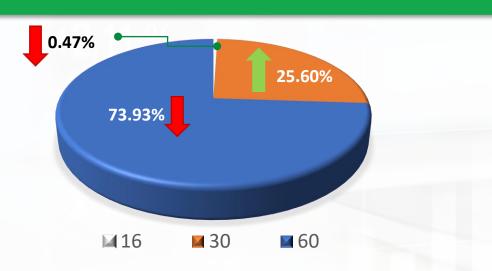

#### % of loans uploaded by buyback guarantee

Increase or decrease compared to last month