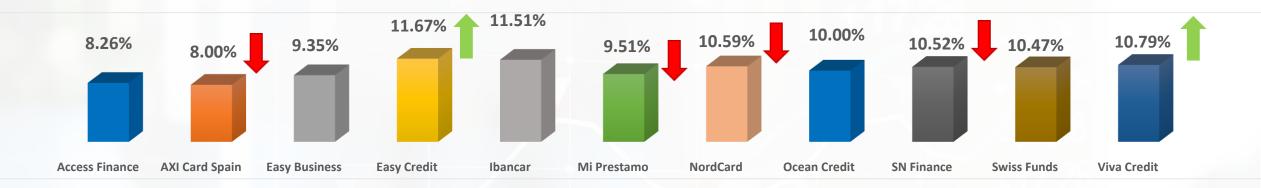

|                   | 1.85%   |
|-------------------------------------------|-------------------|---------|
| Received bonuses                          | 6 441 EUR         | -18.69% |
| Paid interest                             | 461 916 EUR       | -10.82% |
| Total invested amount                     | 636 312 621 EUR   | 2.36%   |
| Sum of the listed loans on primary market | 1 036 167 949 EUR | 1.73%   |
| Number of listed loans on primary market  | 2 667 749         | 1.02%   |
| Number of investors on the platform       | 53 744            | 1%      |

### **Primary market**

% of number of loans uploaded by originator





## **Primary market**

% of the amount of loans uploaded by originator





## **Primary market**

Average rate of return of loans uploaded by originator



#### % of loans uploaded by buyback guarantee



Increase or decrease compared to last month

#### % of loans uploaded by risk class