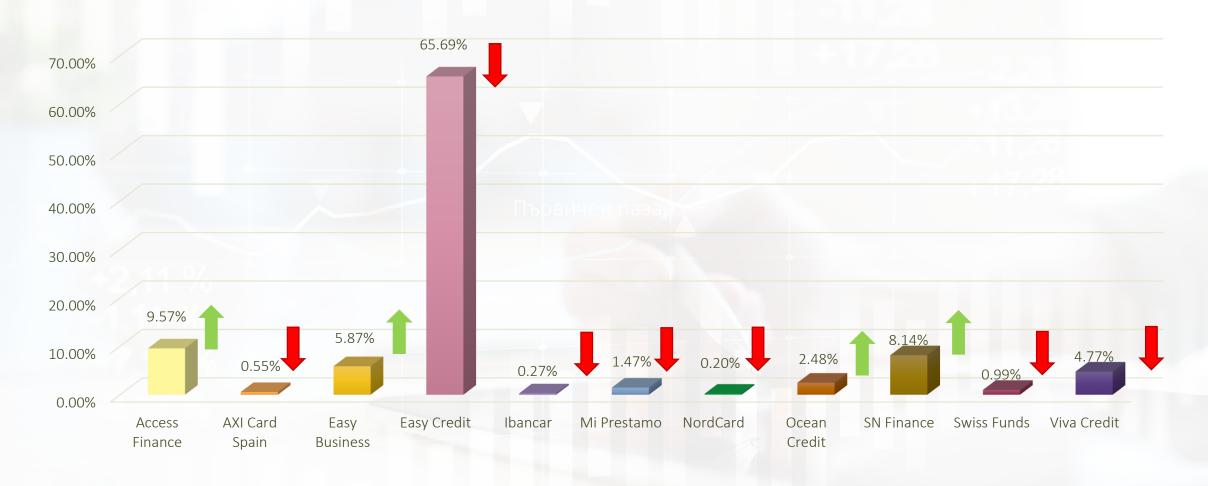

# Monthly Portfolio February 2025

-2,11 % 1 11 %





| Added funds                               |                   | 1.85%   |
|-------------------------------------------|-------------------|---------|
| Received bonuses                          | 6 441 EUR         | -18.69% |
| Paid interest                             | 461 916 EUR       | -10.82% |
| Total invested amount                     | 636 312 621 EUR   | 2.36%   |
| Sum of the listed loans on primary market | 1 036 167 949 EUR | 1.73%   |
| Number of listed loans on primary market  | 2 667 749         | 1.02%   |
| Number of investors on the platform       | 53 744            | 1%      |

### **Primary market**

% of number of loans uploaded by originator





## **Primary market**

% of the amount of loans uploaded by originator





## **Primary market**

Average rate of return of loans uploaded by originator



#### % of loans uploaded by buyback guarantee



Increase or decrease compared to last month

#### % of loans uploaded by risk class