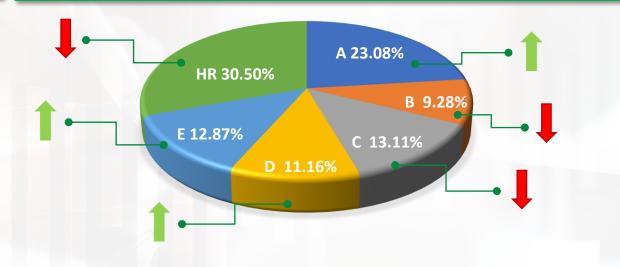

## **Primary market**

% of the amount of loans uploaded by originator

Increase or decrease compared to last month