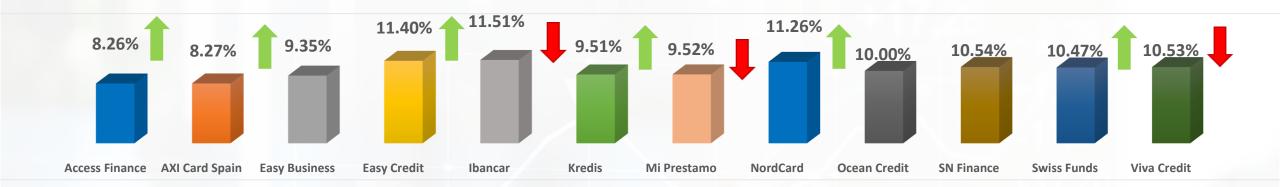

|-------------------------------------------|-------------------|--------|
| Received bonuses                          | 7 921 EUR         | -7.08% |
| Paid interest                             | 517 968 EUR       | 6.62%  |
| Total invested amount                     | 621 645 986 EUR   | 2.24%  |
| Sum of the listed loans on primary market | 1 018 499 625 EUR | 1.78%  |
| Number of listed loans on primary market  | 2 640 505         | 1.06%  |
| Number of investors on the platform       | 52 965            | 2%     |

### **Primary market**

% of number of loans uploaded by originator





## **Primary market**

% of the amount of loans uploaded by originator





Increase or decrease compared to last month

## **Primary market**

Average rate of return of loans uploaded by originator



#### % of loans uploaded by buyback guarantee



Increase or decrease compared to last month

#### % of loans uploaded by risk class