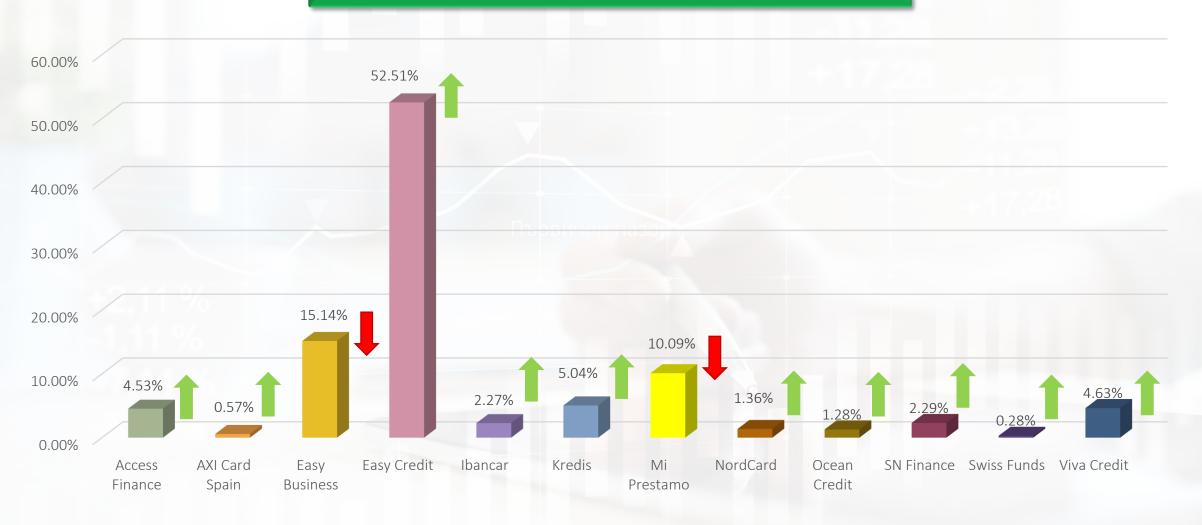

## **Primary market**

% of the amount of loans uploaded by originator

Increase or decrease compared to last month