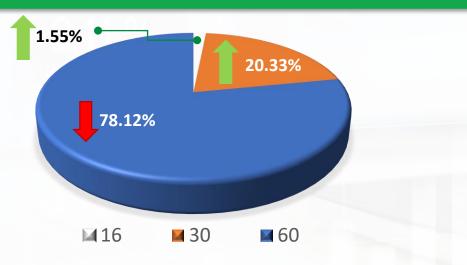

#### % of loans uploaded by buyback guarantee

Increase or decrease compared to last month