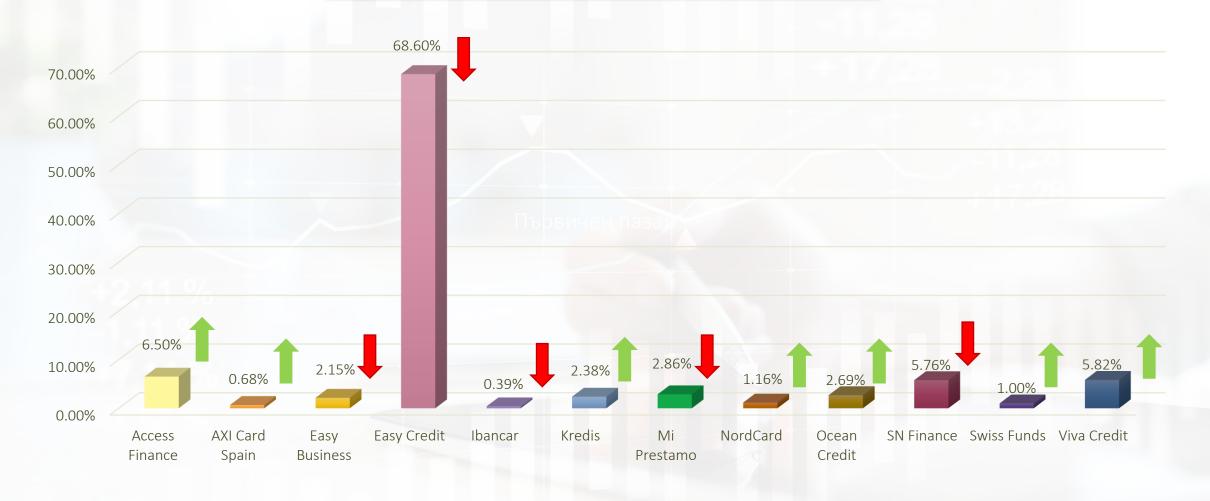

# Monthly Portfolio January 2025

1.11 % 1.11 %







|  | 2.44% |
|--|-------|

| Added funds                               |                   | 2.44%  |
|-------------------------------------------|-------------------|--------|
| Received bonuses                          | 7 921 EUR         | -7.08% |
| Paid interest                             | 517 968 EUR       | 6.62%  |
| Total invested amount                     | 621 645 986 EUR   | 2.24%  |
| Sum of the listed loans on primary market | 1 018 499 625 EUR | 1.78%  |
| Number of listed loans on primary market  | 2 640 505         | 1.06%  |
| Number of investors on the platform       | 52 965            | 2%     |

### **Primary market**

% of number of loans uploaded by originator





## **Primary market**

% of the amount of loans uploaded by originator





Increase or decrease compared to last month

## **Primary market**

Average rate of return of loans uploaded by originator



#### % of loans uploaded by buyback guarantee



Increase or decrease compared to last month

#### % of loans uploaded by risk class