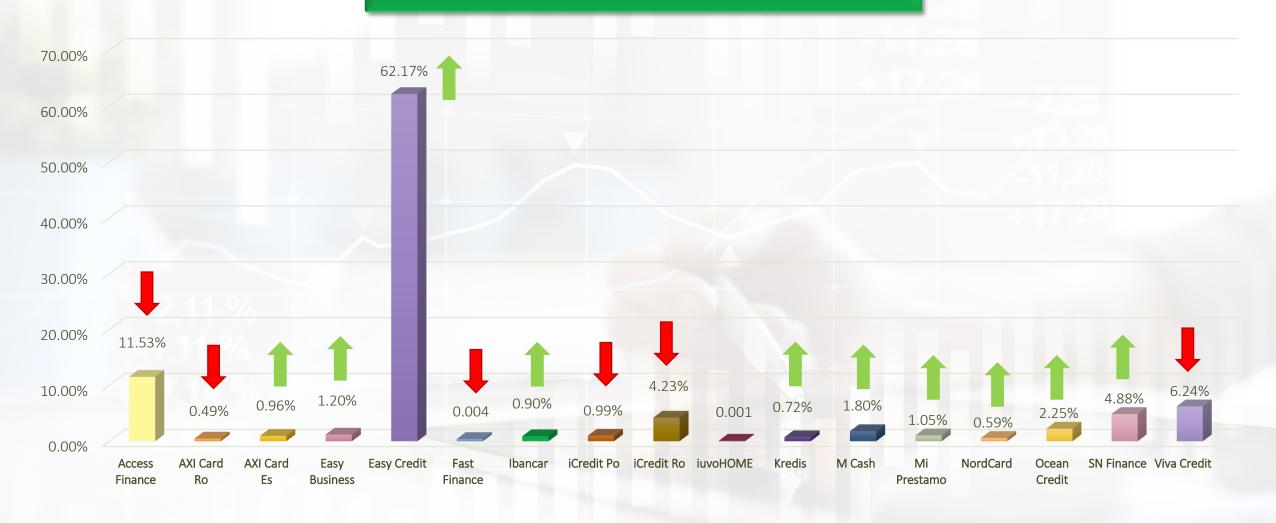

-----------------------|
| V                  |     | 32.82%                |
| 111 351 EUR        |     | 32.30%                |
| 4 896 849 1        | EUR | 53.67%                |
| 608 001 251        | EUR | 38.11%                |

| Paid interest                             | 4 896 849 EUR     | 33.07% |
|-------------------------------------------|-------------------|--------|
| Total invested amount                     | 608 001 251 EUR   | 38.11% |
| Sum of the listed loans on primary market | 1 000 664 264 EUR | 22.89% |
| Number of listed loans on primary market  | 2 612 556         | 14.00% |
| Number of investors on the platform       | 52 065            | 23%    |

**Added funds** 

**Received bonuses** 

#### **Primary market**

% of number of loans uploaded by originator





## **Primary market**

% of the amount of loans uploaded by originator





### **Primary market**

Average rate of return of loans uploaded by originator



#### % of loans uploaded by buy-back guarantee



## D 10.56% C 12.93%

#### % of loans uploaded by risk class

HR 31.15%

A 24.76%

B 7.95%