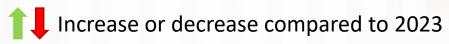

---------------------|
| V                  |     | 32.82%                |
| 111 351 EUR        |     | 32.30%                |
| 4 896 849 1        | EUR | 53.67%                |
| 608 001 251        | EUR | 38.11%                |

| Paid interest                             | 4 896 849 EUR     | 33.07% |
|-------------------------------------------|-------------------|--------|
| Total invested amount                     | 608 001 251 EUR   | 38.11% |
| Sum of the listed loans on primary market | 1 000 664 264 EUR | 22.89% |
| Number of listed loans on primary market  | 2 612 556         | 14.00% |
| Number of investors on the platform       | 52 065            | 23%    |

**Added funds** 

**Received bonuses** 

#### **Primary market**

% of number of loans uploaded by originator





## **Primary market**

% of the amount of loans uploaded by originator





### **Primary market**

Average rate of return of loans uploaded by originator



#### % of loans uploaded by buy-back guarantee



## D 10.56% C 12.93%

#### % of loans uploaded by risk class

HR 31.15%

A 24.76%

B 7.95%