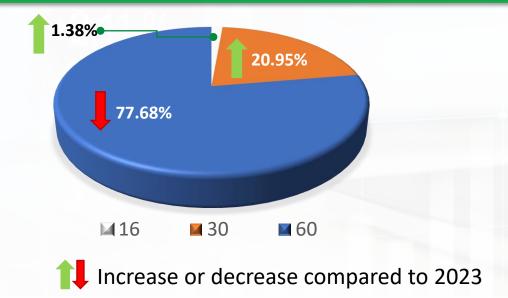

| 38.11%                |

| Paid interest                             | 4 896 849 EUR     | 33.07% |
|-------------------------------------------|-------------------|--------|
| Total invested amount                     | 608 001 251 EUR   | 38.11% |
| Sum of the listed loans on primary market | 1 000 664 264 EUR | 22.89% |
| Number of listed loans on primary market  | 2 612 556         | 14.00% |
| Number of investors on the platform       | 52 065            | 23%    |

**Added funds** 

**Received bonuses** 

#### **Primary market**

% of number of loans uploaded by originator





## **Primary market**

% of the amount of loans uploaded by originator





### **Primary market**

Average rate of return of loans uploaded by originator



#### % of loans uploaded by buy-back guarantee



## D 10.56% C 12.93%

#### % of loans uploaded by risk class

HR 31.15%

A 24.76%

B 7.95%