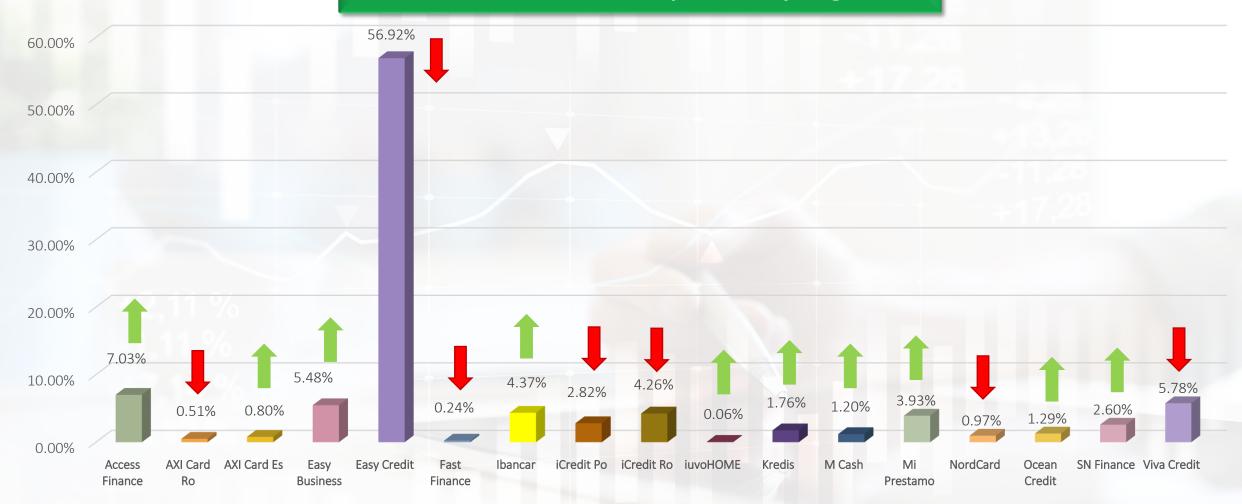

|
| 111 351 EUR        |     | 32.30%                |
| 4 896 849 1        | EUR | 53.67%                |
| 608 001 251        | EUR | 38.11%                |

| Paid interest                             | 4 896 849 EUR     | 33.07% |
|-------------------------------------------|-------------------|--------|
| Total invested amount                     | 608 001 251 EUR   | 38.11% |
| Sum of the listed loans on primary market | 1 000 664 264 EUR | 22.89% |
| Number of listed loans on primary market  | 2 612 556         | 14.00% |
| Number of investors on the platform       | 52 065            | 23%    |

**Added funds** 

**Received bonuses** 

#### **Primary market**

% of number of loans uploaded by originator





## **Primary market**

% of the amount of loans uploaded by originator





### **Primary market**

Average rate of return of loans uploaded by originator



#### % of loans uploaded by buy-back guarantee



## D 10.56% C 12.93%

#### % of loans uploaded by risk class

HR 31.15%

A 24.76%

B 7.95%