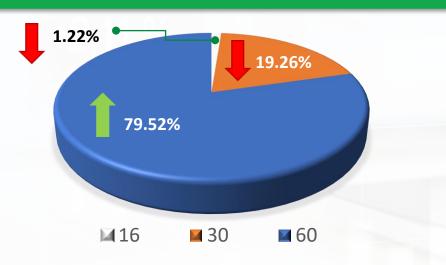

#### % of loans uploaded by buyback guarantee

Increase or decrease compared to last month