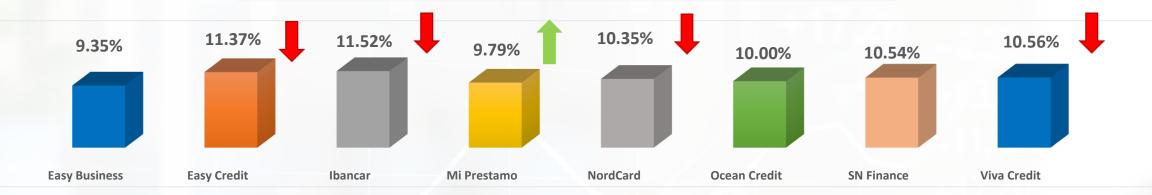

--------------------------------------|-------------------|---------|
| Received bonuses                          | 8 525 EUR         | -47.75% |
| Paid interest                             | 485 817 EUR       | -1.56%  |
| Total invested amount                     | 608 001 251 EUR   | 2.99%   |
| Sum of the listed loans on primary market | 1 000 664 264 EUR | 2.15%   |
| Number of listed loans on primary market  | 2 612 556         | 1.04%   |
| Number of investors on the platform       | <b>52 065</b>     | 2%      |

### **Primary market**

% of number of loans uploaded by originator





Increase or decrease compared to last month

## **Primary market**

% of the amount of loans uploaded by originator





## **Primary market**

Average rate of return of loans uploaded by originator



#### % of loans uploaded by buyback guarantee



Increase or decrease compared to last month

#### % of loans uploaded by risk class