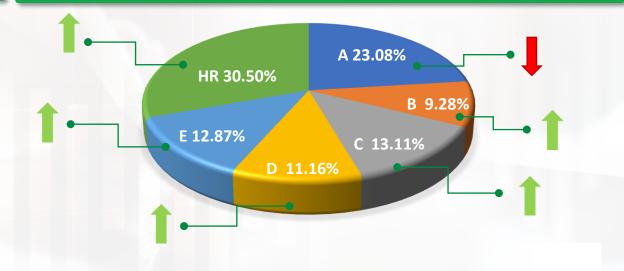

-47.75% |
| Paid interest                             | 485 817 EUR       | -1.56%  |
| Total invested amount                     | 608 001 251 EUR   | 2.99%   |
| Sum of the listed loans on primary market | 1 000 664 264 EUR | 2.15%   |
| Number of listed loans on primary market  | 2 612 556         | 1.04%   |
| Number of investors on the platform       | <b>52 065</b>     | 2%      |

### **Primary market**

% of number of loans uploaded by originator





Increase or decrease compared to last month

## **Primary market**

% of the amount of loans uploaded by originator





## **Primary market**

Average rate of return of loans uploaded by originator



#### % of loans uploaded by buyback guarantee



Increase or decrease compared to last month

#### % of loans uploaded by risk class