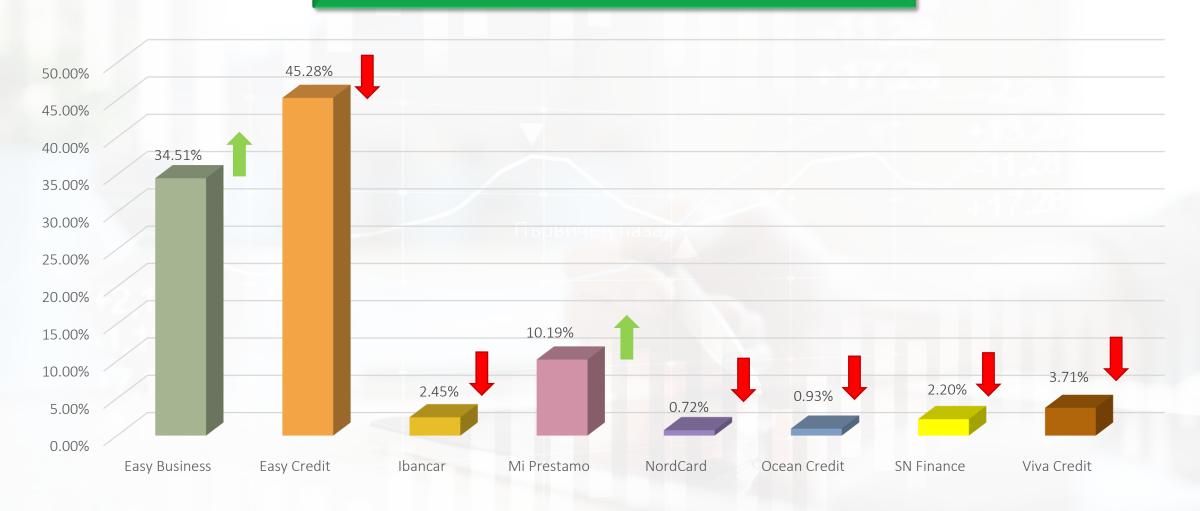

| Added funds                               |                   | 2.13%   |
|-------------------------------------------|-------------------|---------|
| Received bonuses                          | 8 525 EUR         | -47.75% |
| Paid interest                             | 485 817 EUR       | -1.56%  |
| Total invested amount                     | 608 001 251 EUR   | 2.99%   |
| Sum of the listed loans on primary market | 1 000 664 264 EUR | 2.15%   |
| Number of listed loans on primary market  | 2 612 556         | 1.04%   |
| Number of investors on the platform       | <b>52 065</b>     | 2%      |

### **Primary market**

% of number of loans uploaded by originator





Increase or decrease compared to last month

## **Primary market**

% of the amount of loans uploaded by originator





## **Primary market**

Average rate of return of loans uploaded by originator



#### % of loans uploaded by buyback guarantee



Increase or decrease compared to last month

#### % of loans uploaded by risk class