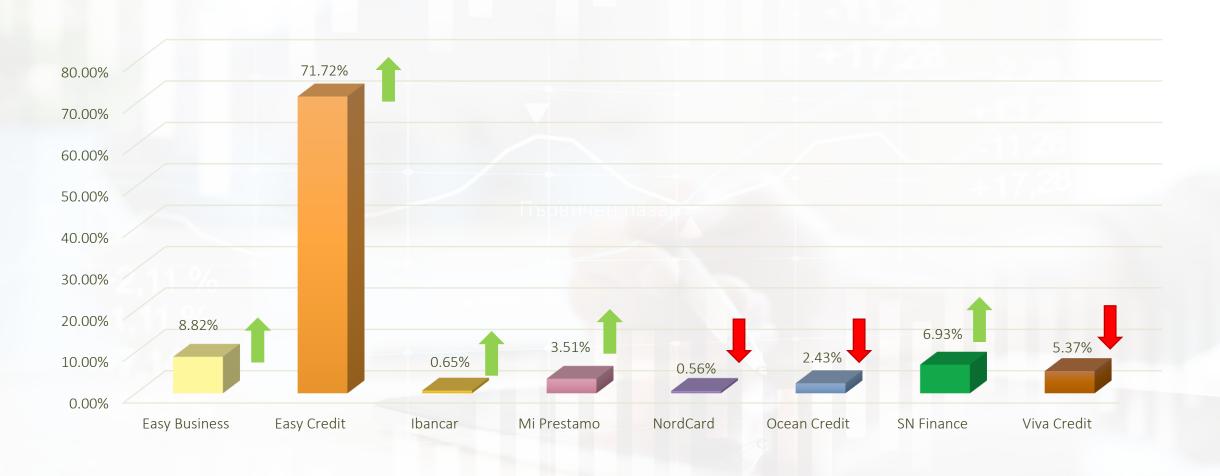

### **Primary market**

% of number of loans uploaded by originator

Increase or decrease compared to last month