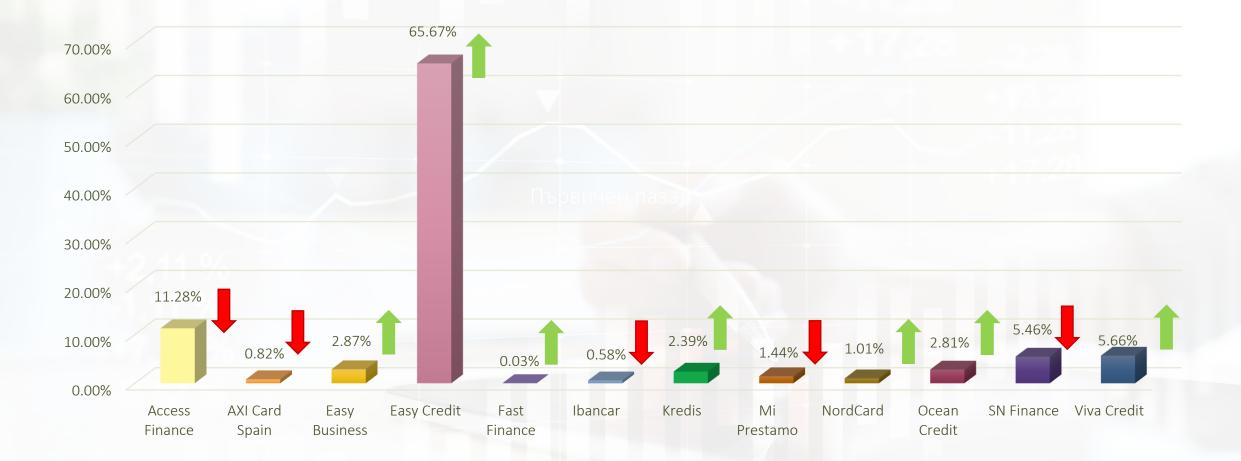

### **Primary market**

% of number of loans uploaded by originator

Increase or decrease compared to last month