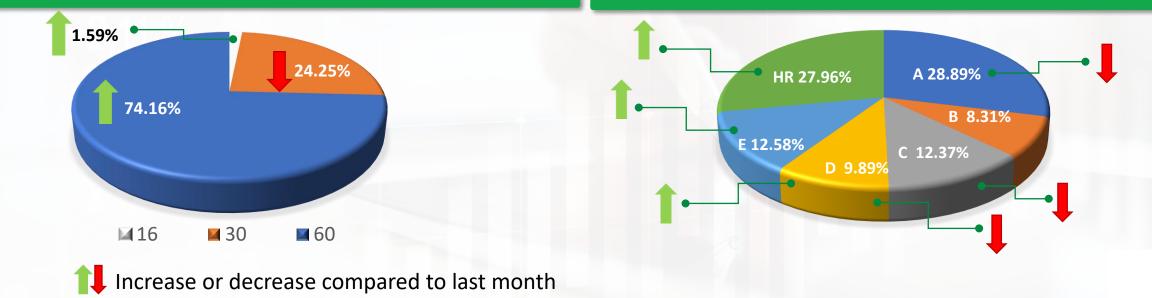

#### % of loans uploaded by buyback guarantee

#### % of loans uploaded by risk class