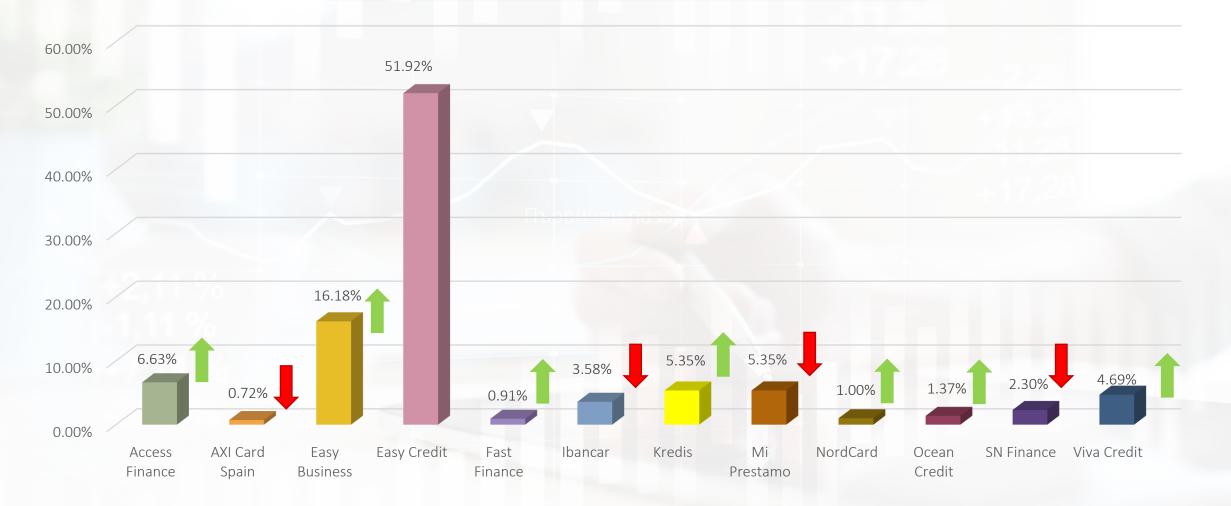

### **Primary market**

% of the amount of loans uploaded by originator

Increase or decrease compared to last month