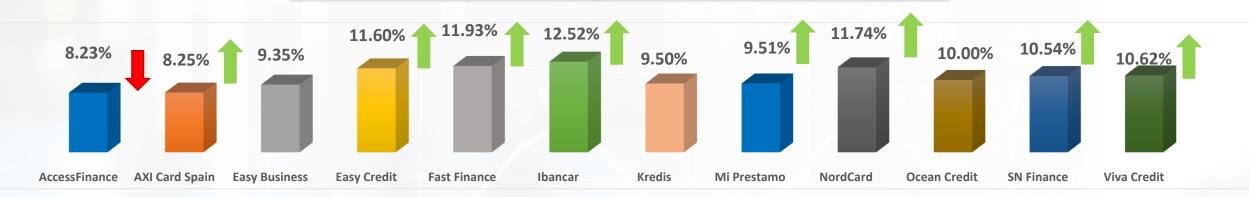

Paid interest                             | 583 099 EUR    | -15.36%                         |
| Total invested amount                     | 590 353 141 EU | JR 2.40%                        |
| Sum of the listed loans on primary market | 979 565 474 EL | JR 1.75%                        |
| Number of listed loans on primary market  | 2 585 340      | 1.08%                           |
| Number of investors on the platform       | 51 236         | 2%                              |

### **Primary market**

% of number of loans uploaded by originator



Increase or decrease compared to last month

### **Primary market**

% of the amount of loans uploaded by originator



Increase or decrease compared to last month

## **Primary market**

Average rate of return of loans uploaded by originator



#### % of loans uploaded by buyback guarantee

#### % of loans uploaded by risk class