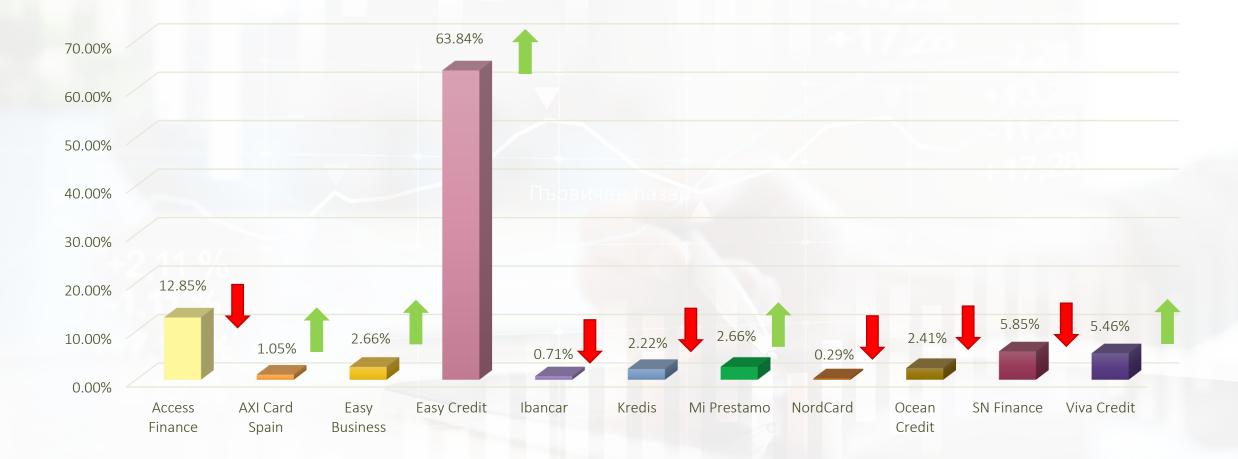

### **Primary market**

% of number of loans uploaded by originator

Increase or decrease compared to last month