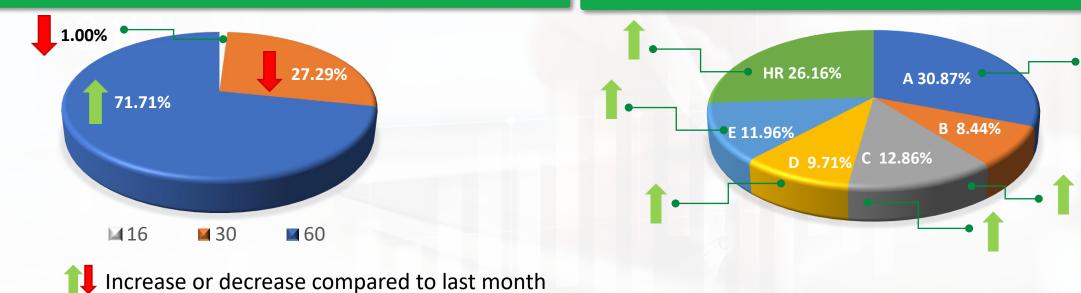

#### % of loans uploaded by buyback guarantee

#### % of loans uploaded by risk class