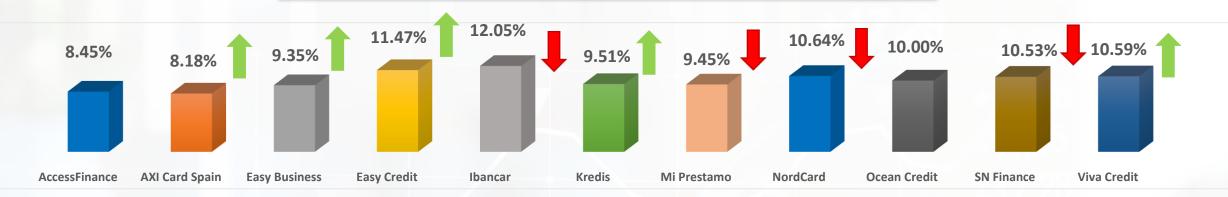

Paid interest                             | 583 099 EUR    | 74.01%                          |
| Total invested amount                     | 576 491 084 EU | JR 3.21%                        |
| Sum of the listed loans on primary market | 962 754 743 EU | JR 1.91%                        |
| Number of listed loans on primary market  | 2 557 476      | 1.17%                           |
| Number of investors on the platform       | 50 276         | 2%                              |

### **Primary market**

% of number of loans uploaded by originator



Increase or decrease compared to last month

### **Primary market**

% of the amount of loans uploaded by originator



Increase or decrease compared to last month

## **Primary market**

Average rate of return of loans uploaded by originator



#### % of loans uploaded by buyback guarantee

#### % of loans uploaded by risk class