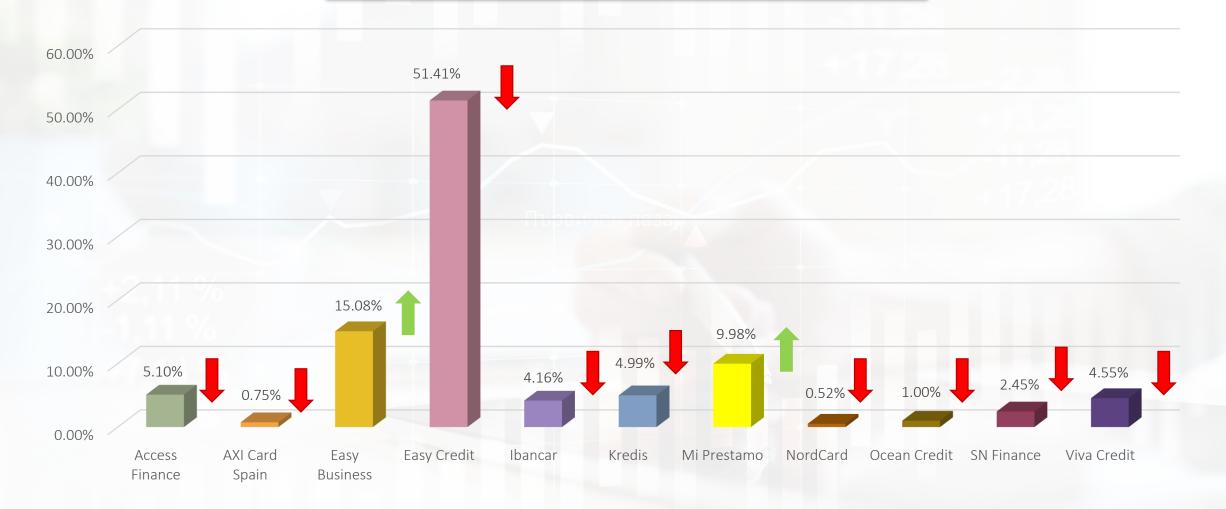

### **Primary market**

% of the amount of loans uploaded by originator

Increase or decrease compared to last month