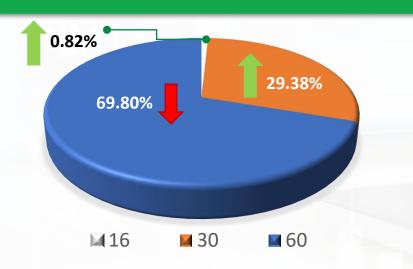

----------|-----------------|--------|
| Received bonuses                          | 9 315 EUR       | 92.58% |
| Paid interest                             | 388 328 EUR     | -5.49% |
| Total invested amount                     | 513 271 337 EUR | 2.37%  |
| Sum of the listed loans on primary market | 898 808 125 EUR | 1.47%  |
| Number of listed loans on primary market  | 2 439 342       | 1.26%  |
| Number of investors on the platform       | 46 620          | 2%     |

### **Primary market**

% of number of loans uploaded by originator





## **Primary market**

% of the amount of loans uploaded by originator





Increase or decrease compared to last month

## **Primary market**

Average rate of return of loans uploaded by originator



#### % of loans uploaded by buyback guarantee



Increase or decrease compared to last month

#### % of loans uploaded by risk class