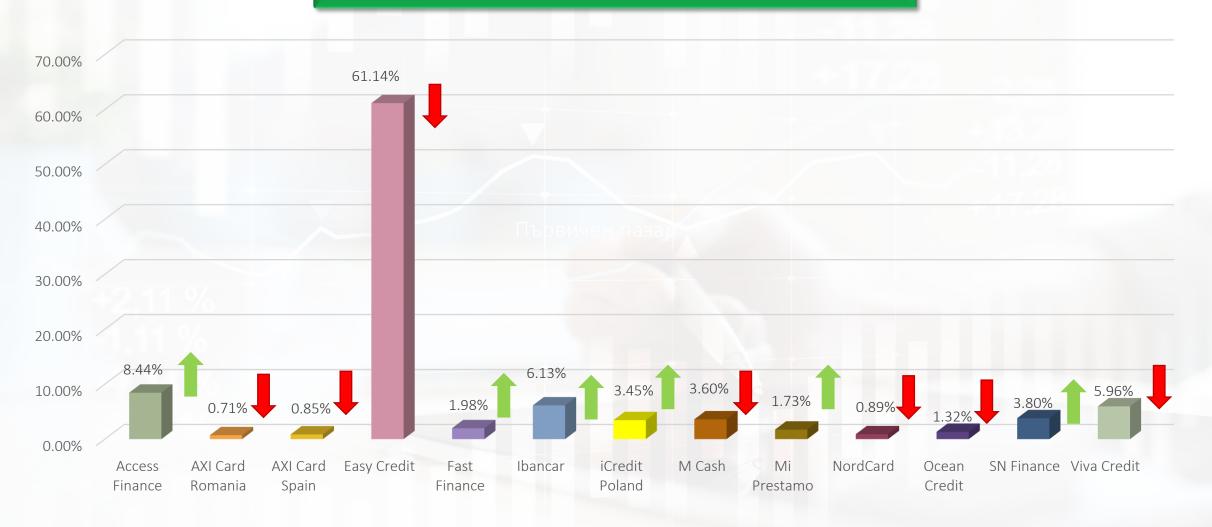

## **Primary market**

% of the amount of loans uploaded by originator

Increase or decrease compared to last month