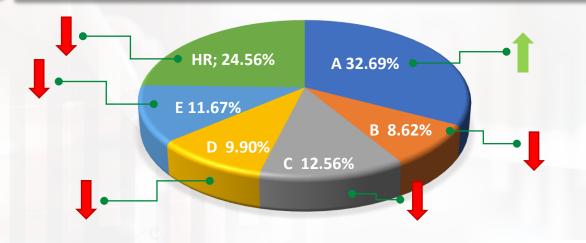

## **Primary market**

% of the amount of loans uploaded by originator

Increase or decrease compared to last month