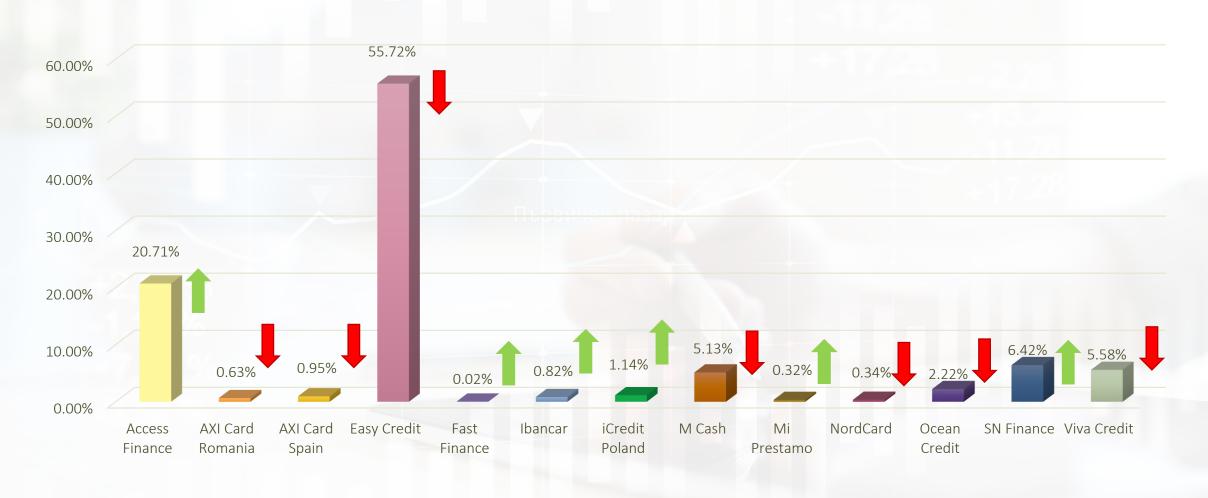

# Monthly Portfolio June 2024

F2,11 % 1.11 %







| Added funds                               |                 | 2.63%  |
|-------------------------------------------|-----------------|--------|
| Received bonuses                          | 9 315 EUR       | 92.58% |
| Paid interest                             | 388 328 EUR     | -5.49% |
| Total invested amount                     | 513 271 337 EUR | 2.37%  |
| Sum of the listed loans on primary market | 898 808 125 EUR | 1.47%  |
| Number of listed loans on primary market  | 2 439 342       | 1.26%  |
| Number of investors on the platform       | 46 620          | 2%     |

### **Primary market**

% of number of loans uploaded by originator





## **Primary market**

% of the amount of loans uploaded by originator





Increase or decrease compared to last month

## **Primary market**

Average rate of return of loans uploaded by originator



#### % of loans uploaded by buyback guarantee



Increase or decrease compared to last month

#### % of loans uploaded by risk class