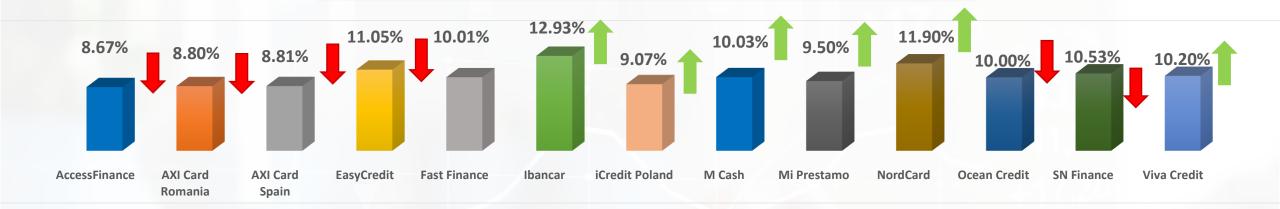

| 2.63%  |
|-------------------------------------------|-----------------|--------|
| Received bonuses                          | 9 315 EUR       | 92.58% |
| Paid interest                             | 388 328 EUR     | -5.49% |
| Total invested amount                     | 513 271 337 EUR | 2.37%  |
| Sum of the listed loans on primary market | 898 808 125 EUR | 1.47%  |
| Number of listed loans on primary market  | 2 439 342       | 1.26%  |
| Number of investors on the platform       | 46 620          | 2%     |

### **Primary market**

% of number of loans uploaded by originator





## **Primary market**

% of the amount of loans uploaded by originator





Increase or decrease compared to last month

## **Primary market**

Average rate of return of loans uploaded by originator



#### % of loans uploaded by buyback guarantee



Increase or decrease compared to last month

#### % of loans uploaded by risk class