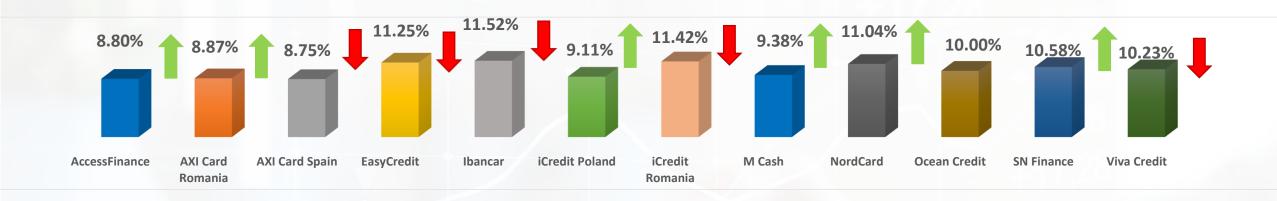

17%   |
|-------------------------------------------|-----------------|---------|
| Received bonuses                          | 6 007 EUR       | 175.77% |
| Paid interest                             | 328 597 EUR     | -5.40%  |
| Total invested amount                     | 489 970 804 EUR | 2.95%   |
| Sum of the listed loans on primary market | 870 626 355 EUR | 1.81%   |
| Number of listed loans on primary market  | 2 373 379       | 1.45%   |
| Number of investors on the platform       | 44 902          | 2%      |

### **Primary market**

% of number of loans uploaded by originator





## **Primary market**

% of the amount of loans uploaded by originator





Increase or decrease compared to last month

## **Primary market**

Average rate of return of loans uploaded by originator



#### % of loans uploaded by buyback guarantee



Increase or decrease compared to last month

#### % of loans uploaded by risk class