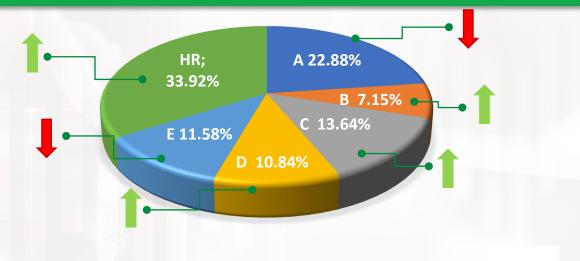

## **Primary market**

% of the amount of loans uploaded by originator

Increase or decrease compared to last month