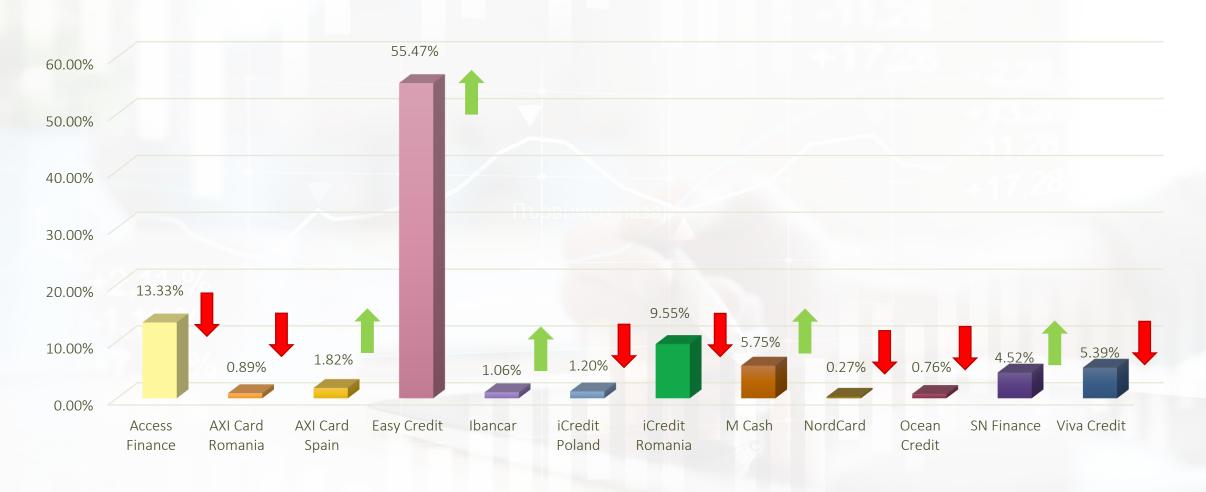

# Monthly Portfolio April 2024

1.11 % 1.11 %







|  | 4.17% |
|--|-------|

| Added funds                               |                 | 4.17%   |
|-------------------------------------------|-----------------|---------|
| Received bonuses                          | 6 007 EUR       | 175.77% |
| Paid interest                             | 328 597 EUR     | -5.40%  |
| Total invested amount                     | 489 970 804 EUR | 2.95%   |
| Sum of the listed loans on primary market | 870 626 355 EUR | 1.81%   |
| Number of listed loans on primary market  | 2 373 379       | 1.45%   |
| Number of investors on the platform       | 44 902          | 2%      |

### **Primary market**

% of number of loans uploaded by originator





## **Primary market**

% of the amount of loans uploaded by originator





Increase or decrease compared to last month

## **Primary market**

Average rate of return of loans uploaded by originator



#### % of loans uploaded by buyback guarantee



Increase or decrease compared to last month

#### % of loans uploaded by risk class