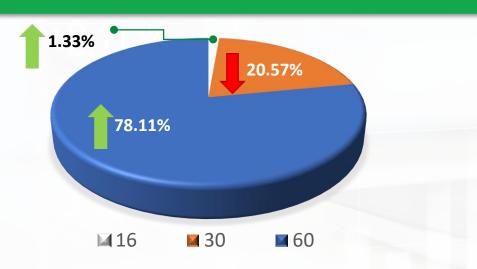

#### % of loans uploaded by buyback guarantee

Increase or decrease compared to last month