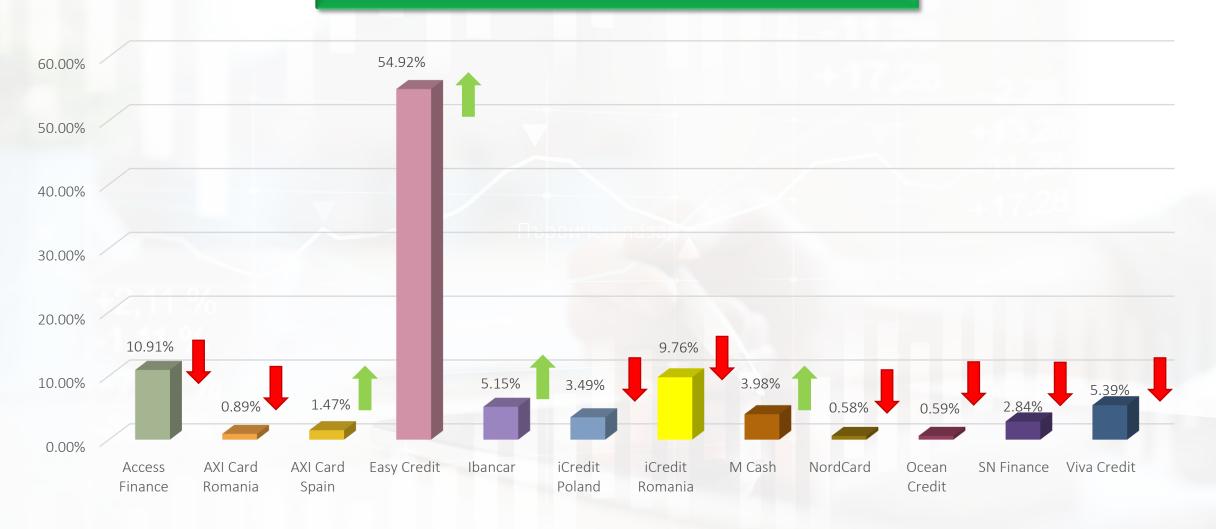

## **Primary market**

% of the amount of loans uploaded by originator

Increase or decrease compared to last month