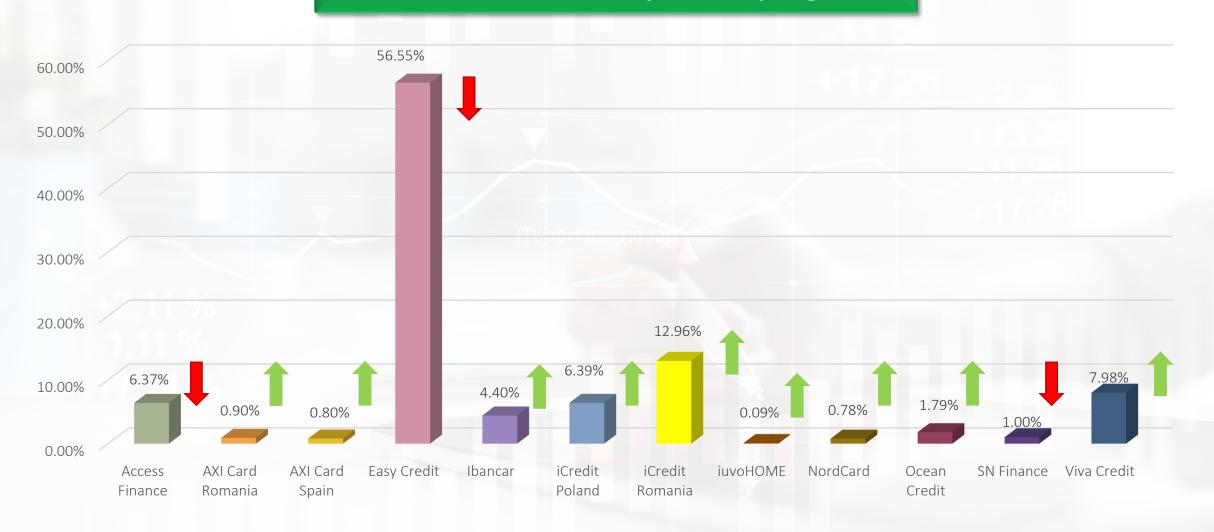

## **Primary market**

% of the amount of loans uploaded by originator

Increase or decrease compared to last month