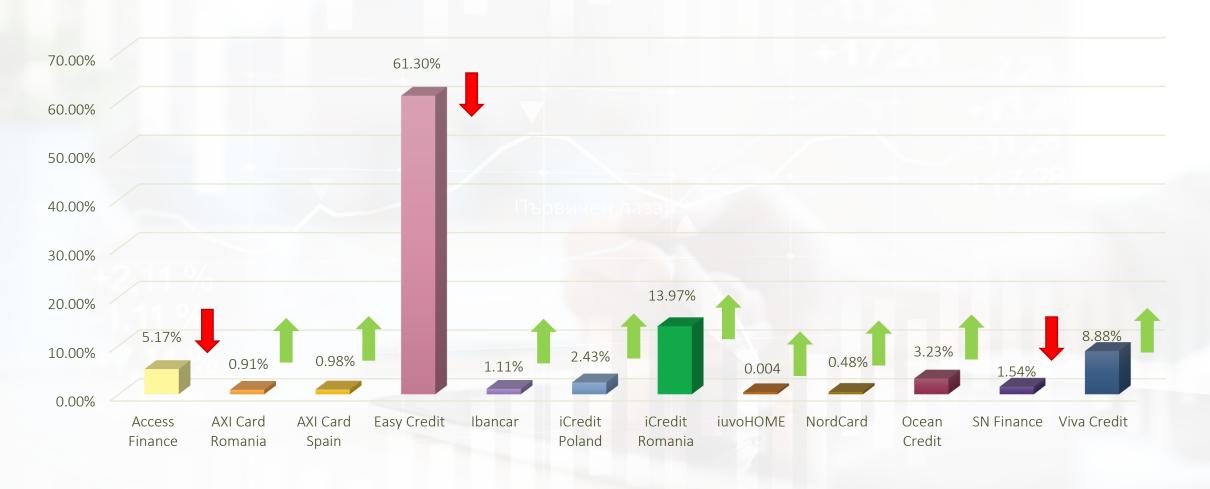

# Monthly Portfolio February 2024

+2,11 % :1.11 %







|  | 2.20% |
|--|-------|
|  |       |

| Added funds                               |                 | 2.20%   |
|-------------------------------------------|-----------------|---------|
| Received bonuses                          | 3 493 EUR       | -64.61% |
| Paid interest                             | 314 492 EUR     | 3.43%   |
| Total invested amount                     | 463 801 835 EUR | 2.50%   |
| Sum of the listed loans on primary market | 837 365 778 EUR | 1.24%   |
| Number of listed loans on primary market  | 2 298 571       | 0.97%   |
| Number of investors on the platform       | 43 416          | 1%      |

### **Primary market**

% of number of loans uploaded by originator





## **Primary market**

% of the amount of loans uploaded by originator





Increase or decrease compared to last month

## **Primary market**

Average rate of return of loans uploaded by originator



#### % of loans uploaded by buyback guarantee



Increase or decrease compared to last month

#### % of loans uploaded by risk class