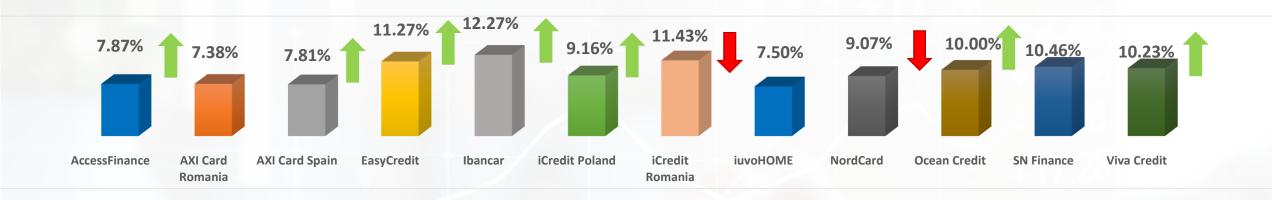

20%   |
|-------------------------------------------|-----------------|---------|
| Received bonuses                          | 3 493 EUR       | -64.61% |
| Paid interest                             | 314 492 EUR     | 3.43%   |
| Total invested amount                     | 463 801 835 EUR | 2.50%   |
| Sum of the listed loans on primary market | 837 365 778 EUR | 1.24%   |
| Number of listed loans on primary market  | 2 298 571       | 0.97%   |
| Number of investors on the platform       | 43 416          | 1%      |

### **Primary market**

% of number of loans uploaded by originator





## **Primary market**

% of the amount of loans uploaded by originator





Increase or decrease compared to last month

## **Primary market**

Average rate of return of loans uploaded by originator



#### % of loans uploaded by buyback guarantee



Increase or decrease compared to last month

#### % of loans uploaded by risk class