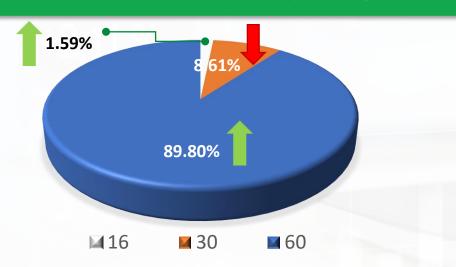

#### % of loans uploaded by buyback guarantee

Increase or decrease compared to last month