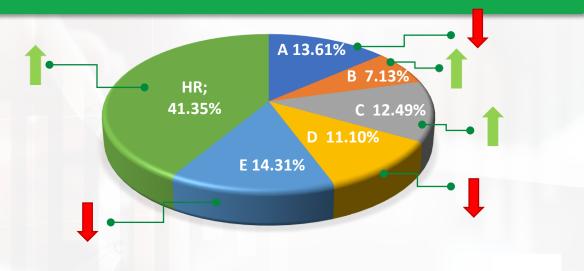

R       | -64.61% |
| Paid interest                             | 314 492 EUR     | 3.43%   |
| Total invested amount                     | 463 801 835 EUR | 2.50%   |
| Sum of the listed loans on primary market | 837 365 778 EUR | 1.24%   |
| Number of listed loans on primary market  | 2 298 571       | 0.97%   |
| Number of investors on the platform       | 43 416          | 1%      |

### **Primary market**

% of number of loans uploaded by originator





## **Primary market**

% of the amount of loans uploaded by originator





Increase or decrease compared to last month

## **Primary market**

Average rate of return of loans uploaded by originator



#### % of loans uploaded by buyback guarantee



Increase or decrease compared to last month

#### % of loans uploaded by risk class