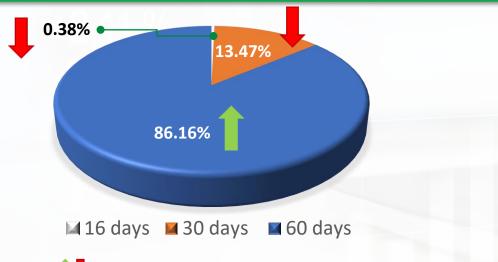

#### % of loans uploaded by buyback guarantee

Increase or decrease compared to last month