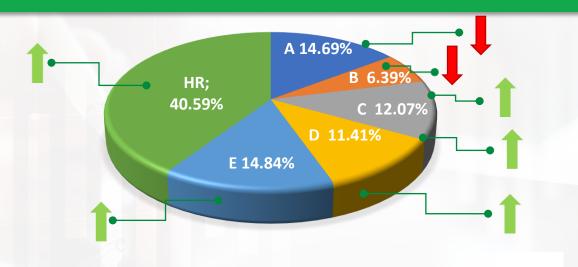

### **Primary market**

% of number of loans uploaded by originator

Increase or decrease compared to last month