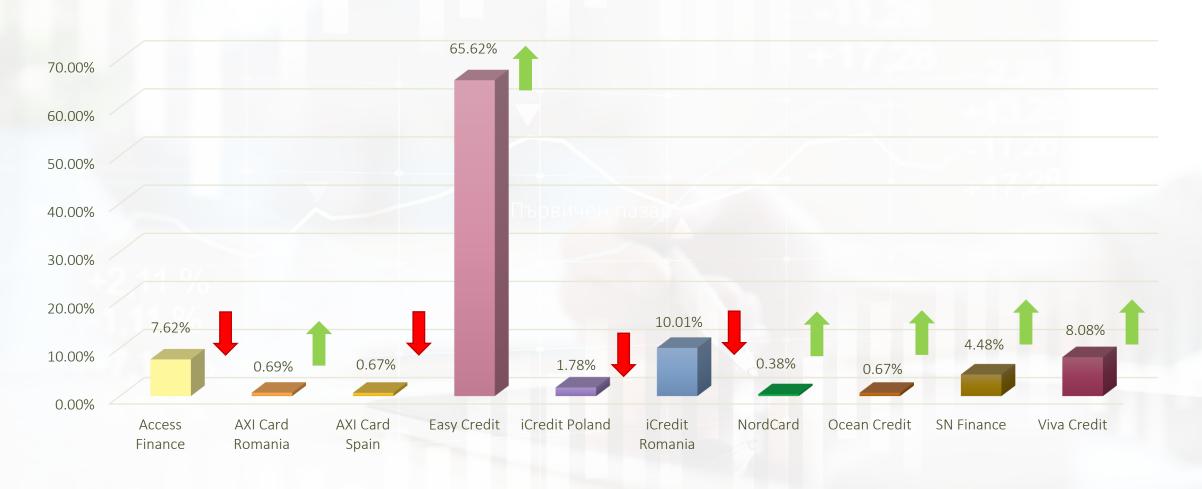

### **Primary market**

% of number of loans uploaded by originator

Increase or decrease compared to last month