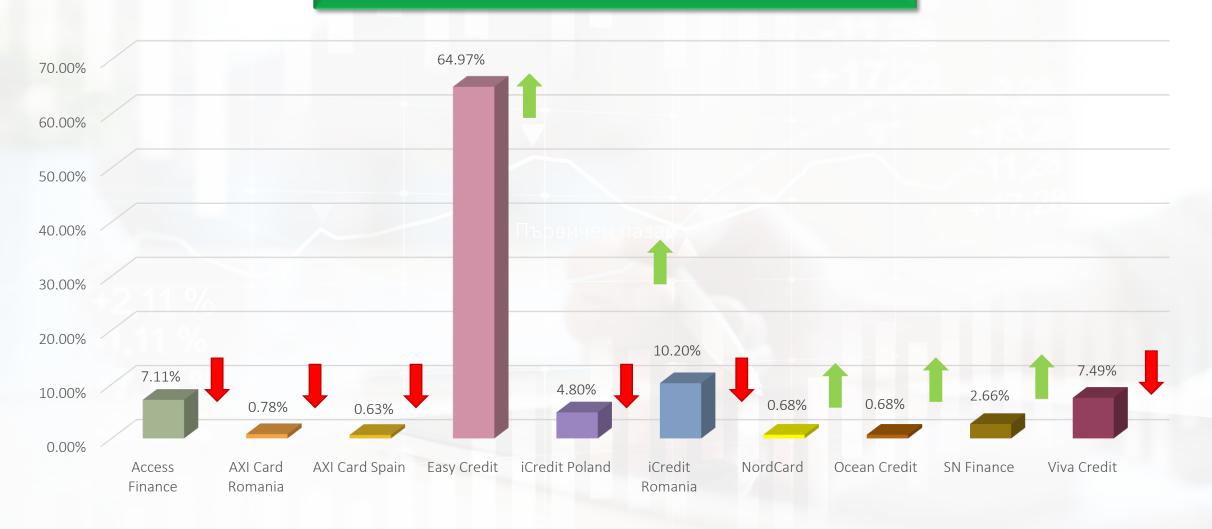

## **Primary market**

% of the amount of loans uploaded by originator

Increase or decrease compared to last month