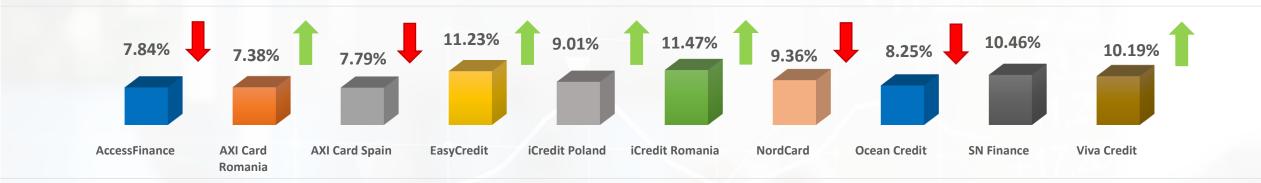

--------------|-----------------|--------|
| Received bonuses                          | 9 872           | 54.68% |
| Paid interest                             | 304 070         | -0.30% |
| Total invested amount                     | 452 485 028 EUR | 2.79%  |
| Sum of the listed loans on primary market | 827 132 658 EUR | 1.58%  |
| Number of listed loans on primary market  | 2 276 173       | 1.29%  |
| Number of investors on the platform       | 42 779          | 1.29%  |

### **Primary market**

% of number of loans uploaded by originator





Increase or decrease compared to last month

## **Primary market**

% of the amount of loans uploaded by originator





Increase or decrease compared to last month

## **Primary market**

Average rate of return of loans uploaded by originator



#### % of loans uploaded by buyback guarantee



Increase or decrease compared to last month

#### % of loans uploaded by risk class