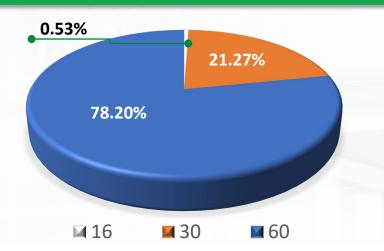

| 6 382            | -79.27% |
| Paid interest                             | 304 984          | 4.05%   |
| Total invested amount                     | 440 222 373 euro | 1.84 %  |
| Sum of the listed loans on primary market | 814 262 412 euro | 2.13 %  |
| Number of listed loans on primary market  | 2 246 788        | 1.81 %  |
| Number of investors on the platform       | 42 236           | 2%      |

## **Primary market**

% of number of loans uploaded by originator





Increase or decrease compared to last month

### **Primary market**

% of the amount of loans uploaded by originator





Increase or decrease compared to last month

### **Primary market**

Average rate of return of loans uploaded by originator



#### % of loans uploaded by buy-back guarantee



#### % of loans uploaded by risk class





Increase or decrease compared to last month