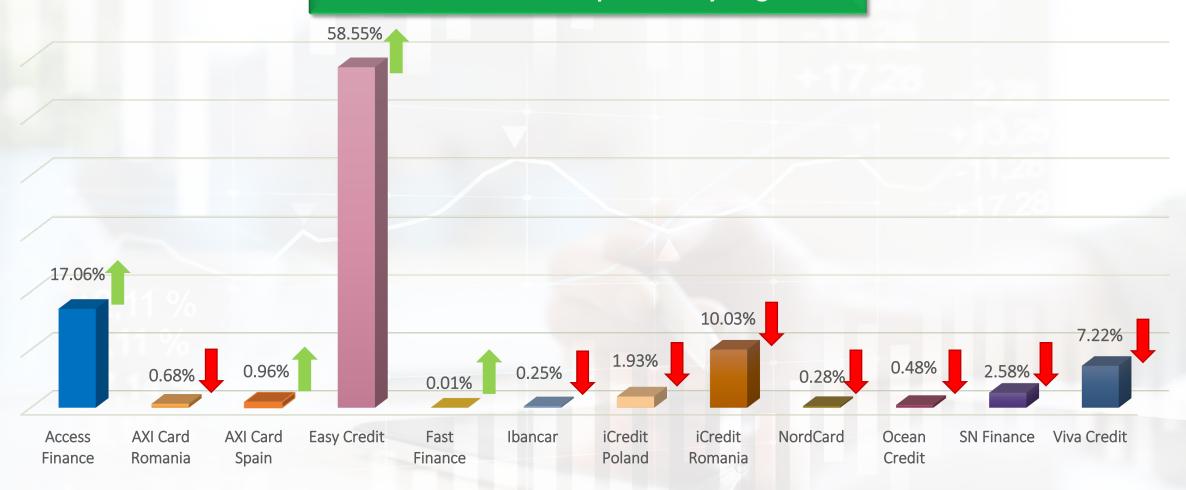

## **Primary market**

% of number of loans uploaded by originator

Increase or decrease compared to last month