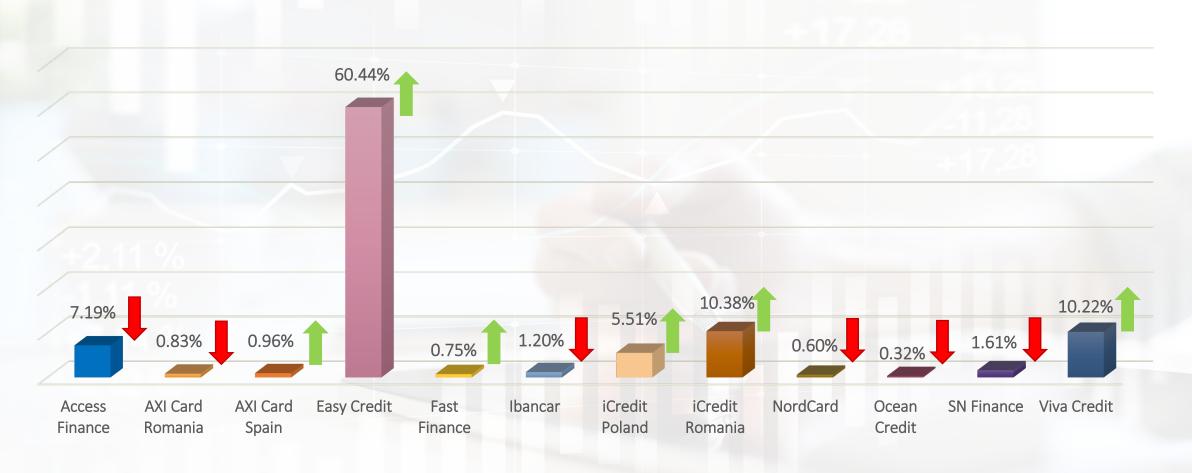

### **Primary market**

% of the amount of loans uploaded by originator

Increase or decrease compared to last month