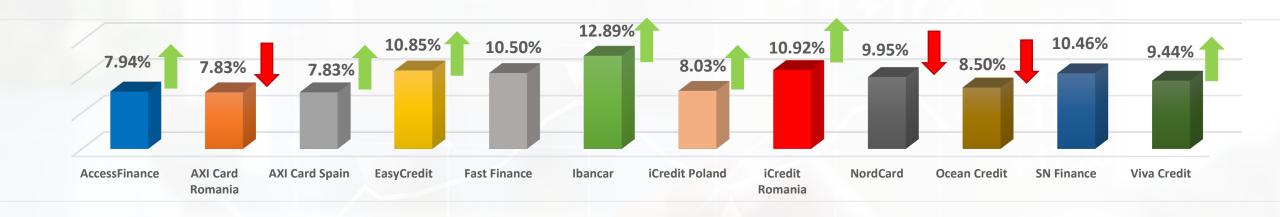

------------------|---------|
| Received bonuses                          | 6 382            | -79.27% |
| Paid interest                             | 304 984          | 4.05%   |
| Total invested amount                     | 440 222 373 euro | 1.84 %  |
| Sum of the listed loans on primary market | 814 262 412 euro | 2.13 %  |
| Number of listed loans on primary market  | 2 246 788        | 1.81 %  |
| Number of investors on the platform       | 42 236           | 2%      |

## **Primary market**

% of number of loans uploaded by originator





Increase or decrease compared to last month

### **Primary market**

% of the amount of loans uploaded by originator





Increase or decrease compared to last month

### **Primary market**

Average rate of return of loans uploaded by originator



#### % of loans uploaded by buy-back guarantee



#### % of loans uploaded by risk class





Increase or decrease compared to last month