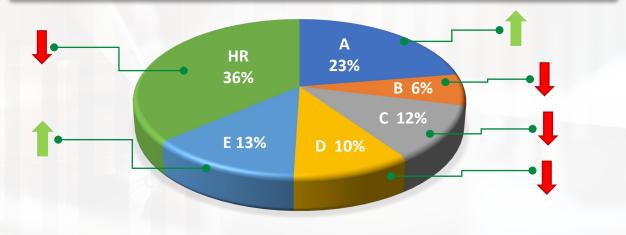

## **Primary market**

% of number of loans uploaded by originator

Increase or decrease compared to last month