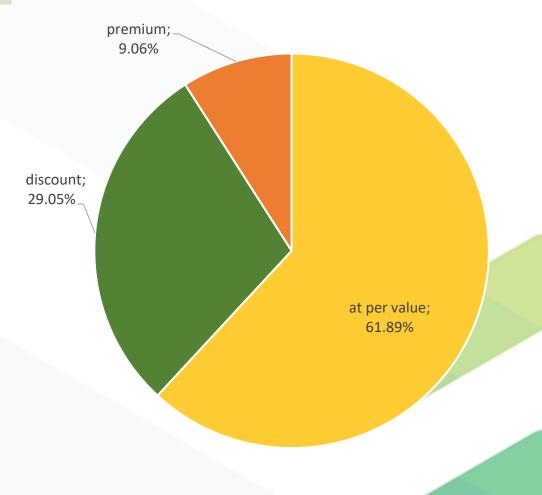

nt of listed loans.
- The highest average return rate with the loans of iCredit Romania and Kviku.
- The biggest number of listed loans on primary market are with A and HR score class borrowers.

## **Primary market**

## % number of listed loans by originator

## % total amount of the listed loans by originator



## **Primary market**

### Average interest rate of the listed loans by originator



### % listed loans by days for buyback activation

### **Buyback** % listed loans 3 days 0.01% 30 days 14.69% 60 days 85.30%

% listed loans by borrower score class



## **Secondary market**

| Transactions | Number of unique investors |
|--------------|----------------------------|
| 6631         | 152                        |

## Average discount/premium



## Loans with a discount/premium



## **Secondary market**

### % number of sold loans by currency

### % number of sold loans by originator