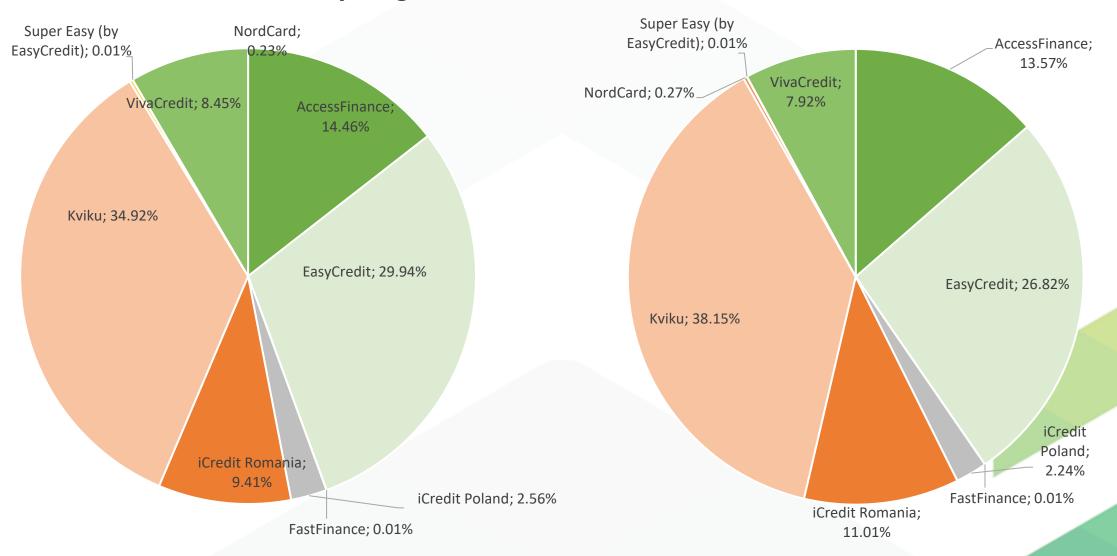

# Monthly portfolio July 2021

## **Quick review**

- New loans under the name "Super Easy" by Easy Credit with buyback on principal and interest.
- Access Finance now has a 14,46% share of the listed loans and 13,57% total amount of the listed loans on our market.
- Easy Credit and Kviku with the highest total amount of listed loans.
- The highest average return rate with the loans of iCredit Romania and Kviku.
- The biggest number of listed loans on primary market are with A and HR score class borrowers.

## **Primary market**

## % number of listed loans by originator

## % total amount of the listed loans by originator



## **Primary market**

### Average interest rate of the listed loans by originator



### % listed loans by days for buyback activation

### **Buyback** % listed loans 3 days 0.01% 30 days 14.69% 60 days 85.30%

% listed loans by borrower score class



## **Secondary market**

| Transactions | Number of unique investors |
|--------------|----------------------------|
| 6631         | 152                        |

## Average discount/premium



## Loans with a discount/premium



## **Secondary market**

### % number of sold loans by currency

### % number of sold loans by originator