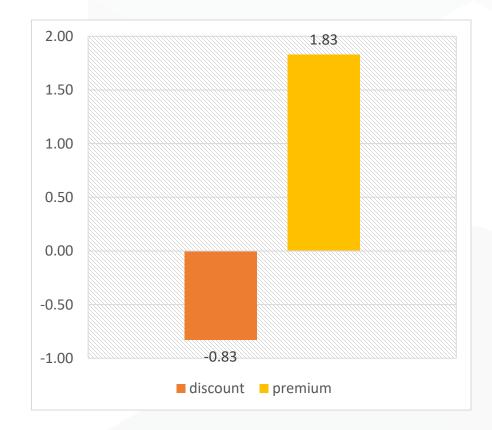

nd Kviku with the highest total amount of listed loans.
- The highest average return rate with the loans of iCredit Romania and Kviku.
- The biggest number of listed loans on primary market are with A and HR score class borrowers.

## **Primary market**

## % number of listed loans by originator

## % total amount of the listed loans by originator



## **Primary market**

### Average interest rate of the listed loans by originator



### % listed loans by days for buyback activation

### **Buyback** % listed loans 3 days 0.01% 30 days 14.69% 60 days 85.30%

% listed loans by borrower score class



## **Secondary market**

| Transactions | Number of unique investors |
|--------------|----------------------------|
| 6631         | 152                        |

## Average discount/premium



## Loans with a discount/premium



## **Secondary market**

### % number of sold loans by currency

### % number of sold loans by originator