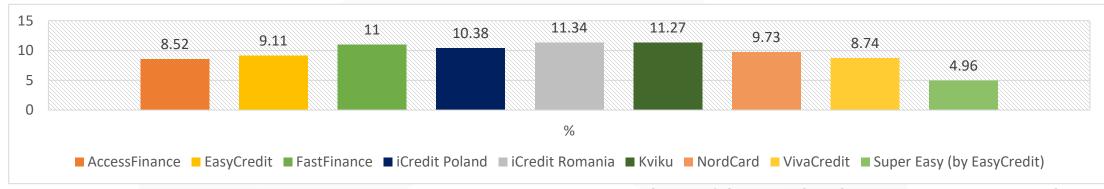

### **Buyback** % listed loans 3 days 0.01% 30 days 14.69% 60 days 85.30%

% listed loans by borrower score class

## **Quick review**

- New loans under the name "Super Easy" by Easy Credit with buyback on principal and interest.
- Access Finance now has a 14,46% share of the listed loans and 13,57% total amount of the listed loans on our market.
- Easy Credit and Kviku with the highest total amount of listed loans.
- The highest average return rate with the loans of iCredit Romania and Kviku.
- The biggest number of listed loans on primary market are with A and HR score class borrowers.