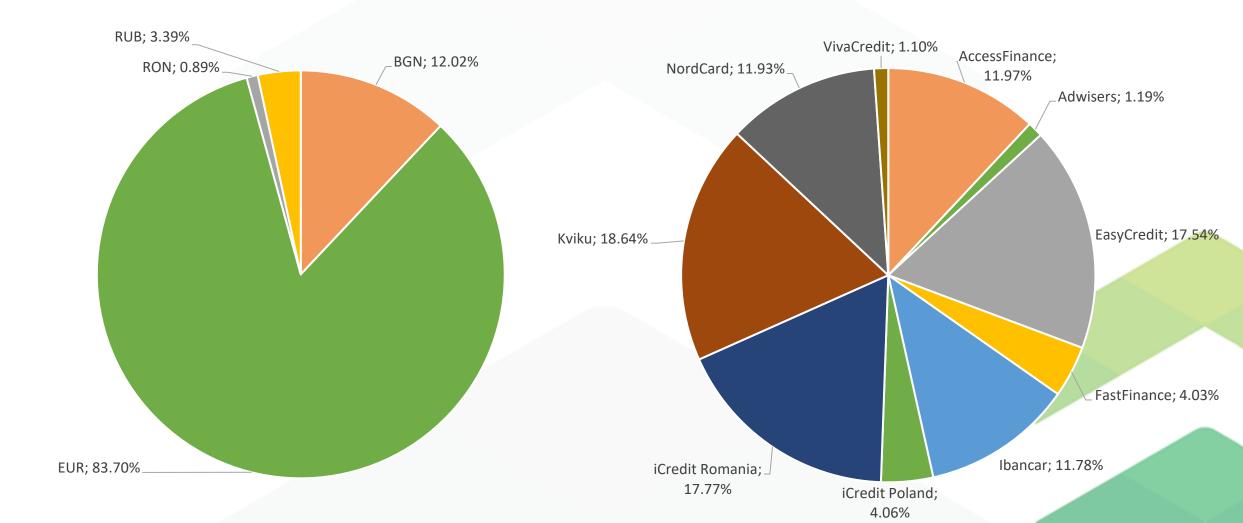

### % number of sold loans by currency

### % number of sold loans by originator